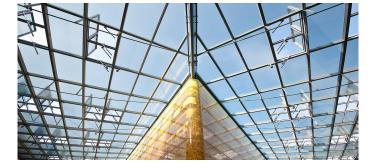

2300 m² glazed roof area, consisting of three pent roofs as well as a rotunda, bring a lot of light into the interior of the Shopping stamps. Dot-printed special glass avoids glare effects and limits the solar heat input - in the not only the companies located thereunder will benefit from this result. people from an optimal indoor climate, but also the Operators of an optimised energy balance.