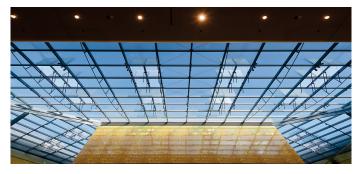

2300 m² glazed roof area, consisting of three pent roofs as well as a rotunda, bring a lot of light into the interior of the Shopping stamps. Dot-printed special glass avoids glare effects and limits the solar heat input - in the not only the companies located thereunder will benefit from this result. people from an optimal indoor climate, but also the Operators of an optimised energy balance.