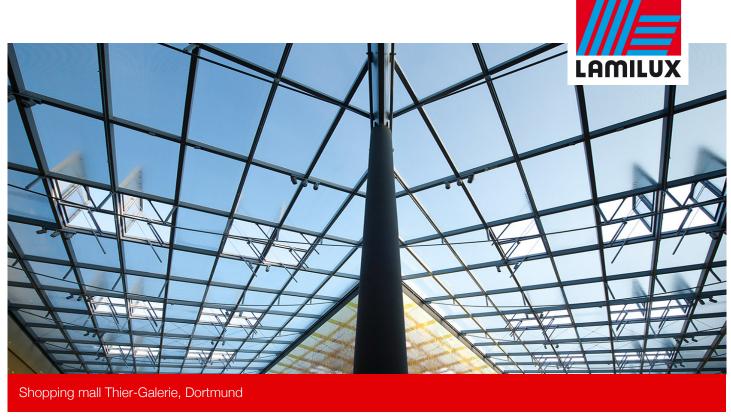

2300 m² glazed roof area, consisting of three pent roofs as well as a rotunda, bring a lot of light into the interior of the Shopping stamps. Dot-printed special glass avoids glare effects and limits the solar heat input - in the not only the companies located thereunder will benefit from this result. people from an optimal indoor climate, but also the Operators of an optimised energy balance.