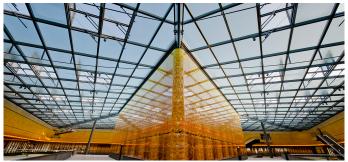

2300 m² glazed roof area, consisting of three pent roofs as well as a rotunda, bring a lot of light into the interior of the Shopping stamps. Dot-printed special glass avoids glare effects and limits the solar heat input - in the not only the companies located thereunder will benefit from this result. people from an optimal indoor climate, but also the Operators of an optimised energy balance.