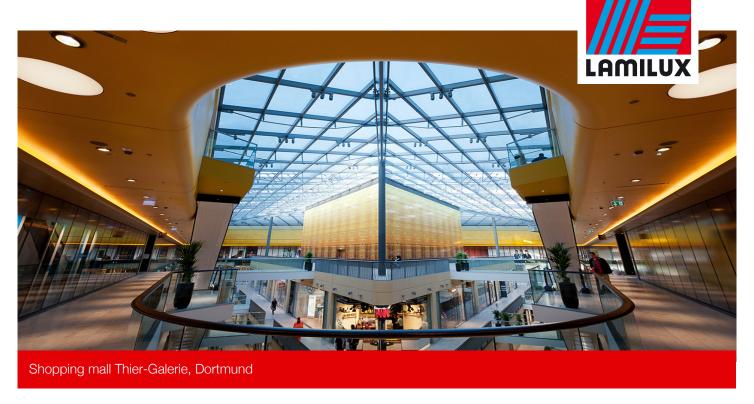

2300 m² glazed roof area, consisting of three pent roofs as well as a rotunda, bring a lot of light into the interior of the Shopping stamps. Dot-printed special glass avoids glare effects and limits the solar heat input - in the not only the companies located thereunder will benefit from this result. people from an optimal indoor climate, but also the Operators of an optimised energy balance.