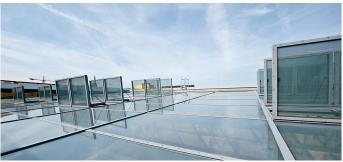

2300 m² glazed roof area, consisting of three pent roofs as well as a rotunda, bring a lot of light into the interior of the Shopping stamps. Dot-printed special glass avoids glare effects and limits the solar heat input - in the not only the companies located thereunder will benefit from this result. people from an optimal indoor climate, but also the Operators of an optimised energy balance.

- 116 pneumatically operated flap systems
- LAMILUX Smoke Lift Glass Roof PR60 and LAMILUX Smoke Lift ME
- Conception and installation of control systems
- Control sequence automation for SHEV and ventilation functions
- Connection to the building management system via Modbus coupling