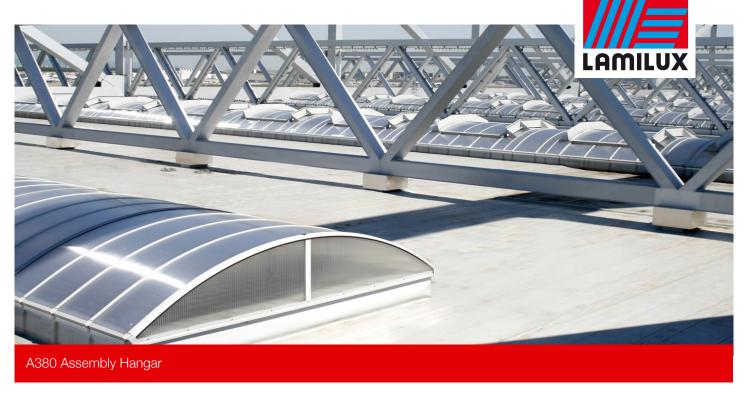

## Essential info

| Place / country: | Frankfurt, Germany                                                                                                                                                         |
|------------------|----------------------------------------------------------------------------------------------------------------------------------------------------------------------------|
| Year:            | 2008                                                                                                                                                                       |
| Building type:   | Production hangar                                                                                                                                                          |
| Solutions:       | CI System Continuous Rooflight B Multi-layer polycarbonate glazing CI System Smoke Lift B Pneumatic tandem interlocks Fall-through protection grating PPE anchorage points |

- Multi-layer polycarbonate glazing, clear, non-glare and surface-treated
- Double flap systems equipped with wind baffles
- Pneumatic tandem interlocks to prevent sudden opening of flaps due to wind pressure and suction effect
- Connection to the building control system, implementation of complete control and release technology for smoke and heat exhaust and ventilation functions in the double flaps
- All continuous rooflights, fall-through protection gratings and SHEV flaps coated in client-specific colour