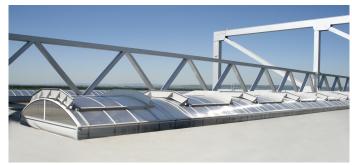

Bright, non-glare lighting of hangar interior and integration of combined SHEV and ventilation function for permanently reliable usage. Guarantee of personal safety and the stability of the continuous rooflights and SHEV flaps.

- Multi-layer polycarbonate glazing, clear, non-glare and surface-treated
- Double flap systems equipped with wind baffles
- Pneumatic tandem interlocks to prevent sudden opening of flaps due to wind pressure and suction effect
- Connection to the building control system, implementation of complete control and release technology for smoke and heat exhaust and ventilation functions in the double flaps
- All continuous rooflights, fall-through protection gratings and SHEV flaps coated in client-specific colour