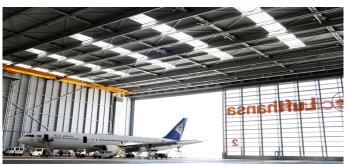

Bright, non-glare lighting of hangar interior and integration of combined SHEV and ventilation function for permanently reliable usage. Guarantee of personal safety and the stability of the continuous rooflights and SHEV flaps.

- Multi-layer polycarbonate glazing, clear, non-glare and surface-treated
- Double flap systems equipped with wind baffles
- Pneumatic tandem interlocks to prevent sudden opening of flaps due to wind pressure and suction effect
- Connection to the building control system, implementation of complete control and release technology for smoke and heat exhaust and ventilation functions in the double flaps
- All continuous rooflights, fall-through protection gratings and SHEV flaps coated in client-specific colour