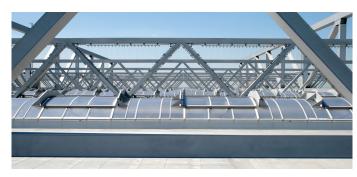

Bright, non-glare lighting of hangar interior and integration of combined SHEV and ventilation function for permanently reliable usage. Guarantee of personal safety and the stability of the continuous rooflights and SHEV flaps.

- Multi-layer polycarbonate glazing, clear, non-glare and surface-treated
- Double flap systems equipped with wind baffles
- Pneumatic tandem interlocks to prevent sudden opening of flaps due to wind pressure and suction effect
- Connection to the building control system, implementation of complete control and release technology for smoke and heat exhaust and ventilation functions in the double flaps
- All continuous rooflights, fall-through protection gratings and SHEV flaps coated in client-specific colour