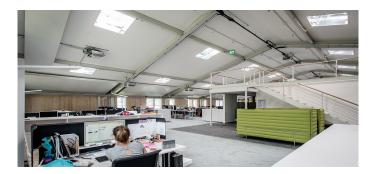

The 30 pieces of Rooflights F100 and the 10 pieces of CI System Smoke Lifts F100 ensure a higher amount of daylight incidence and thus a friendly working atmosphere in the factory and office building of the world-famous sporting goods manufacturer.