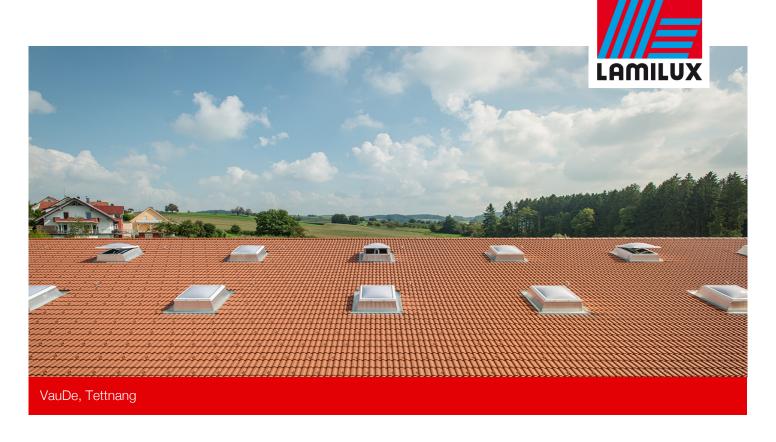

The 30 pieces of Rooflights F100 and the 10 pieces of CI System Smoke Lifts F100 ensure a higher amount of daylight incidence and thus a friendly working atmosphere in the factory and office building of the world-famous sporting goods manufacturer.

The daylight elements are additionally equipped with LAMILUX Reflective, which is a high-reflective coating on the inner side of the upstand.

This unique light directing element consist of high-reflective aluminum reflector material and provides a dazzle-free illumination, which increase the light transmission of rooflights up to 50%, thus increases daylight usage up to 25 % and enables an additional saving of artificial light up to 33%