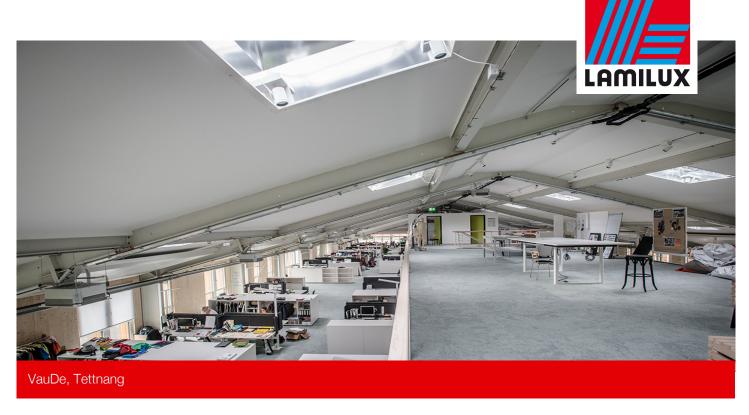

The 30 pieces of Rooflights F100 and the 10 pieces of CI System Smoke Lifts F100 ensure a higher amount of daylight incidence and thus a friendly working atmosphere in the factory and office building of the world-famous sporting goods manufacturer.