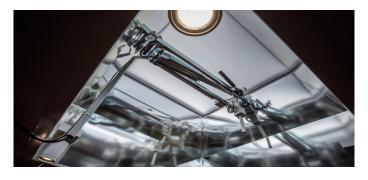

The daylight elements are additionally equipped with LAMILUX Reflective, which is a high-reflective coating on the inner side of the upstand.

This unique light directing element consist of high-reflective aluminum reflector material and provides a dazzle-free illumination, which increase the light transmission of rooflights up to 50%, thus increases daylight usage up to 25 % and enables an additional saving of artificial light up to 33%