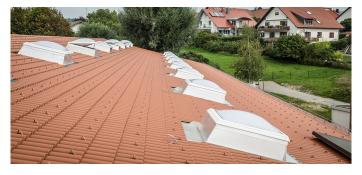

The 30 pieces of Rooflights F100 and the 10 pieces of CI System Smoke Lifts F100 ensure a higher amount of daylight incidence and thus a friendly working atmosphere in the factory and office building of the world-famous sporting goods manufacturer.