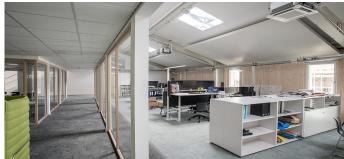

The 30 pieces of Rooflights F100 and the 10 pieces of CI System Smoke Lifts F100 ensure a higher amount of daylight incidence and thus a friendly working atmosphere in the factory and office building of the world-famous sporting goods manufacturer.