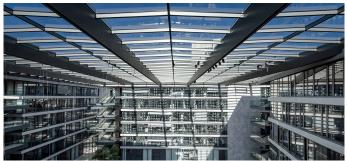

The impressive glass roof construction of the FGS Campus in Bonn is a real eye-catcher. On an area of 1,700 square metres, the inner courtyard of the building complex was architecturally impressively covered with a daylight system.

Twelve PR60 saddle roofs of various sizes were installed above the FGS Campus at a height of 22 metres. The saddle roofs now provide a large-area, pleasant daylight incidence above the inner courtyard.