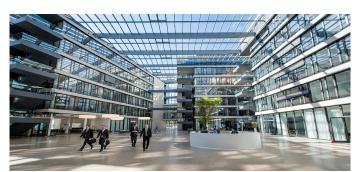

The impressive glass roof construction of the FGS Campus in Bonn is a real eye-catcher. On an area of 1,700 square metres, the inner courtyard of the building complex was architecturally impressively covered with a daylight system.

Twelve PR60 saddle roofs of various sizes were installed above the FGS Campus at a height of 22 metres. The saddle roofs now provide a large-area, pleasant daylight incidence above the inner courtyard.