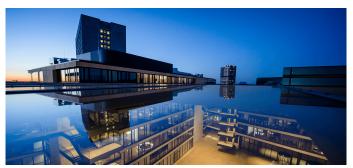

The impressive glass roof construction of the FGS Campus in Bonn is a real eye-catcher. On an area of 1,700 square metres, the inner courtyard of the building complex was architecturally impressively covered with a daylight system.