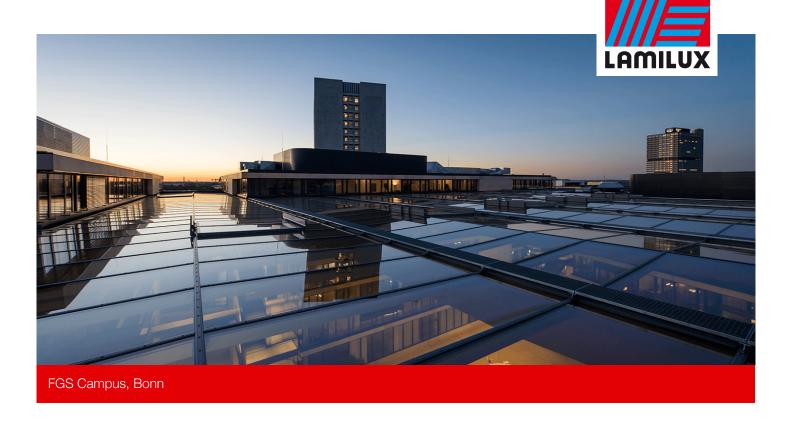

The impressive glass roof construction of the FGS Campus in Bonn is a real eye-catcher. On an area of 1,700 square metres, the inner courtyard of the building complex was architecturally impressively covered with a daylight system.

Twelve PR60 saddle roofs of various sizes were installed above the FGS Campus at a height of 22 metres. The saddle roofs now provide a large-area, pleasant daylight incidence above the inner courtyard.

In addition, nine double flaps with an aerodynamic smoke extraction area of 3.39 square metres per unit are integrated into the roof. They are part of a smoke and heat exhaust system. The wings can also be raised up to 90 degrees for ventilation.