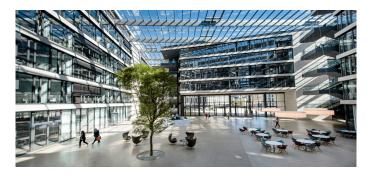

The impressive glass roof construction of the FGS Campus in Bonn is a real eye-catcher. On an area of 1,700 square metres, the inner courtyard of the building complex was architecturally impressively covered with a daylight system.

Twelve PR60 saddle roofs of various sizes were installed above the FGS Campus at a height of 22 metres. The saddle roofs now provide a large-area, pleasant daylight incidence above the inner courtyard.