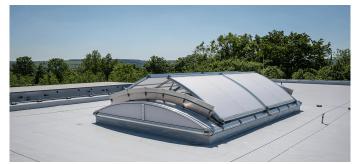

In total, two Continous Rooflights were installed, which are used for daily ventilation as well as smoke and heat extraction in the event of fire. Two Glass Elements and a Rooflight Dome complete the natural daylight incidence.

## Referencia LAMILUX CI-System Lichtband B

Climbing Centre OWL, Brakel