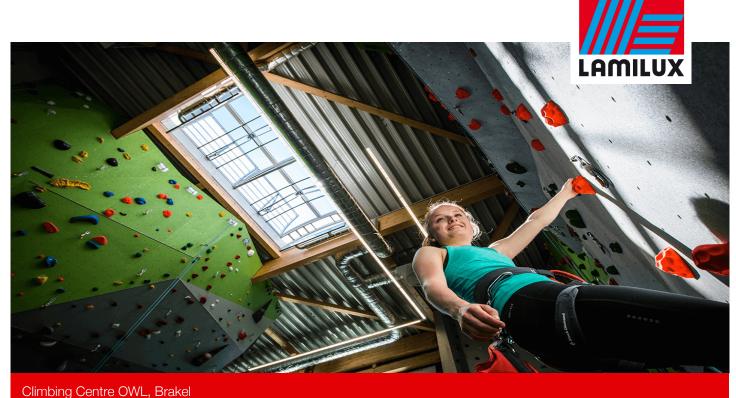

The climbing centre in Brakel is a flagship project for the entire region, as it is the largest and most modern climbing centre in the north-east corner of North Rhine-Westphalia. It is possible to climb 15 metres high and up to a difficulty level of 10. Our LAMILUX Continuous Rooflight B gives you the feeling of climbing the sky.

In total, two Continous Rooflights were installed, which are used for daily ventilation as well as smoke and heat extraction in the event of fire. Two Glass Elements and a Rooflight Dome complete the natural daylight incidence.