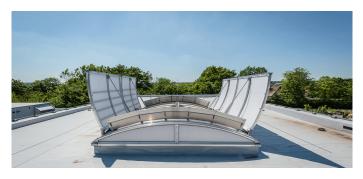

In total, two Continous Rooflights were installed, which are used for daily ventilation as well as smoke and heat extraction in the event of fire. Two Glass Elements and a Rooflight Dome complete the natural daylight incidence.

## Referencia LAMILUX CI-System Lichtband B

Climbing Centre OWL, Brakel