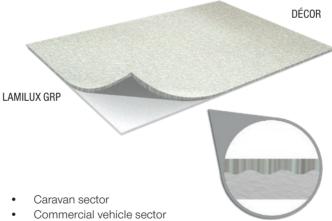

# LAMILUX LAMIGraph

INNOVATIVE FIBREGLASS SOLUTIONS

PRODUCT DESCRIPTION

LAMILUX LAMIGraph is a polyester-resin-based, glass-fibre-reinforced laminate with a high-grade décor paper on the visible side. This product optimally combines a wide range of designs with the favourable mechanical properties and resistance of glass-fibre-reinforced products.

## SPECIFIC PRODUCT ADVANTAGES

- in thicknesses between 1.0 and 3.0 mm
- in widths up to 2.15 m, depending on the décor layer
- in sheets or coils
- with other thicknesses, dimensions or décors, on request
- with different treatments on the back surface (smooth, sanded, soft sanded), on request
- · high strength
- numerous décor options available
- less sensitive to moisture than plywood
- · no formation of mould
- no butt joints, in contrast to wooden décor panels