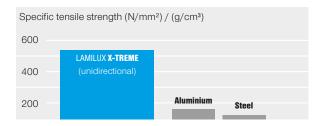

### Optimum strength

Thanks to the maximum possible content of reinforcement fibres, equal to approximately 70 % by weight, and perfect bonding with the high-strength epoxy resin matrix, enormous tensile strengths can be achieved which are more than twice that of steel.

This is why LAMILUX X-treme has three times the tensile strength of the best tank cladding material available from our competitors.

### **Extremely low weight**

Thanks to the high strength of the material, its thickness can be significantly reduced and weight can be saved without any change in stability.

**LAMILUX X-TREME:** Tensile strength: 900 N/mm² | Density: 1,8 g/cm³ **Aluminium:** Tensile strength: 300 N/mm² | Density: 2,7 g/cm³ **Steel:** Tensile strength: 500 N/mm² | Density: 7,85 g/cm³