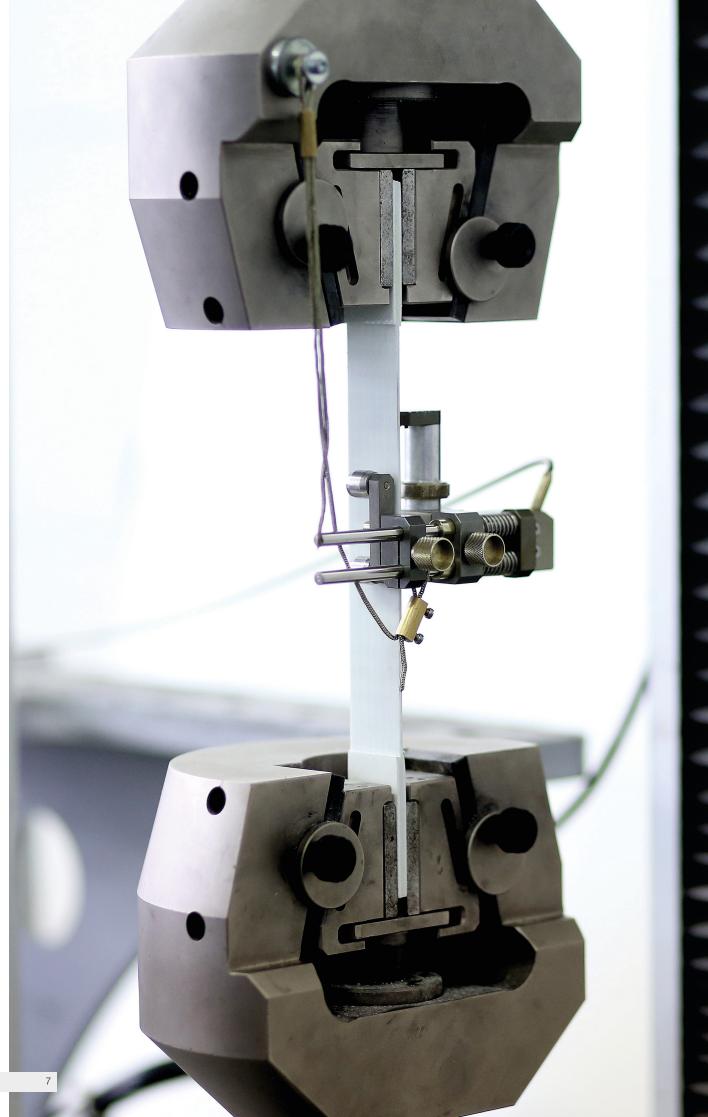

### Optimum strength

Thanks to the maximum possible content of reinforcement fibres, equal to approximately 70 % by weight, and perfect bonding with the high-strength epoxy resin matrix, enormous tensile strengths can be achieved which are more than twice that of steel.

### **Excellent impact resistance**

The extremely resilient epoxy resin matrix and the large percentage of reinforcement fibres result in outstanding impact resistance. This prevents material damage and significantly increases the service life.