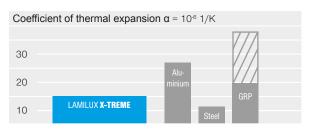

### Thermal expansion

The reinforcement fibres exhibit virtually no expansion under the influence of temperature compared to matrix resins; this means that the thermal expansion can be reduced to the level of steel. Damage, such as blistering or material faults can thus be avoided.

### **Extremely low weight**

Thanks to the high strength of the material, its thickness can be significantly reduced and weight can be saved without any change in stability.

**LAMILUX X-TREME:** Tensile strength: 900 N/mm² | Density: 1,8 g/cm³ **Aluminium:** Tensile strength: 300 N/mm² | Density: 2,7 g/cm³ **Steel:** Tensile strength: 500 N/mm² | Density: 7,85 g/cm³