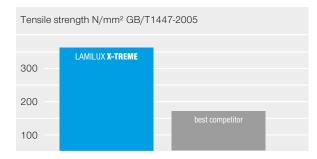

### Optimum strength

Thanks to the maximum possible content of reinforcement fibres, equal to approximately 70 % by weight, and perfect bonding with the high-strength epoxy resin matrix, enormous tensile strengths can be achieved which are more than twice that of steel.

This is why LAMILUX X-treme has three times the tensile strength of the best tank cladding material available from our competitors.