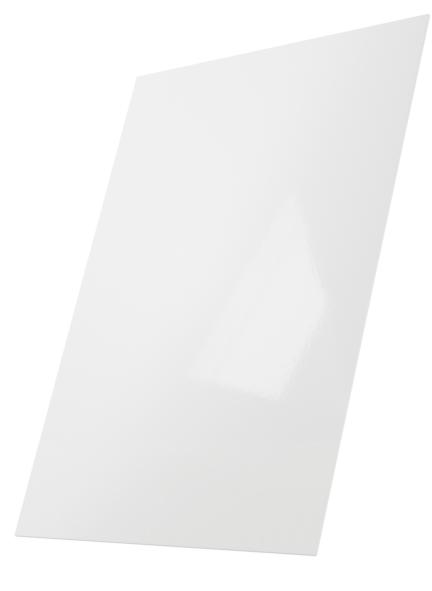

# LAMILUX HG 4000

INNOVATIVE FIBREGLASS SOLUTIONS

PRODUCT DESCRIPTION

Our premium quality LAMILUX HG 4000 combines the advantages of fibre-glass-reinforced composites with the look of lacquered aluminium. It also offers a smooth, high-gloss surface for the most exacting requirements regarding visual appearance. The surface is sealed with a gelcoat layer, thus providing very good resistance to ultra-violet light and weathering.

### LAMILUX HG 4000 IS AVAILABLE

- in thicknesses between 1.5 and 4.0 mm
- in widths up to 3.2 m
- in sheets or coils
- in a range of colours: RAL, NCS scale and customer-specific colours
- with a metallic or matt surface
- with gelcoat surface for maximum resistance to UV rays and weathering
- gelcoat surface also available with antibacterial effect
- with flexible resin system for curved structures
- in other thicknesses, dimensions and colours, on request
- with different treatments on the back surface (smooth, corona, sanded or soft sanded), on request

## SPECIFIC PRODUCT ADVANTAGES

- high-gloss, smooth surface
- only LAMILUX offers a high-quality metallic surface
- consistently high quality thanks to the constantly monitored, continuous manufacturing process