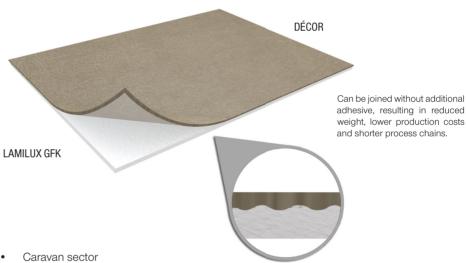

# LAMILUX LAMIfoamtex

INNOVATIVE FIBREGLASS SOLUTIONS

PRODUCT DESCRIPTION

LAMILUX LAMIfoamtex is an innovative composite material made of a fibre-reinforced composite and customer-specific soft-touch décors. It opens up innumerable creative design possibilities and its three-dimensional structure also has a positive effect on the interior acoustics.

## **SPECIFIC** PRODUCT ADVANTAGES

- high-quality soft-touch surface
- innovative "3-in-1" solution
- reduction in weight (no adhesive required)
- shorter process chain for further processing (no need for subsequent bonding of décor, soft-touch and GRP)
- carefully tested under conditions similar to practical use
- countless creative design possibilities
- sound-absorbing