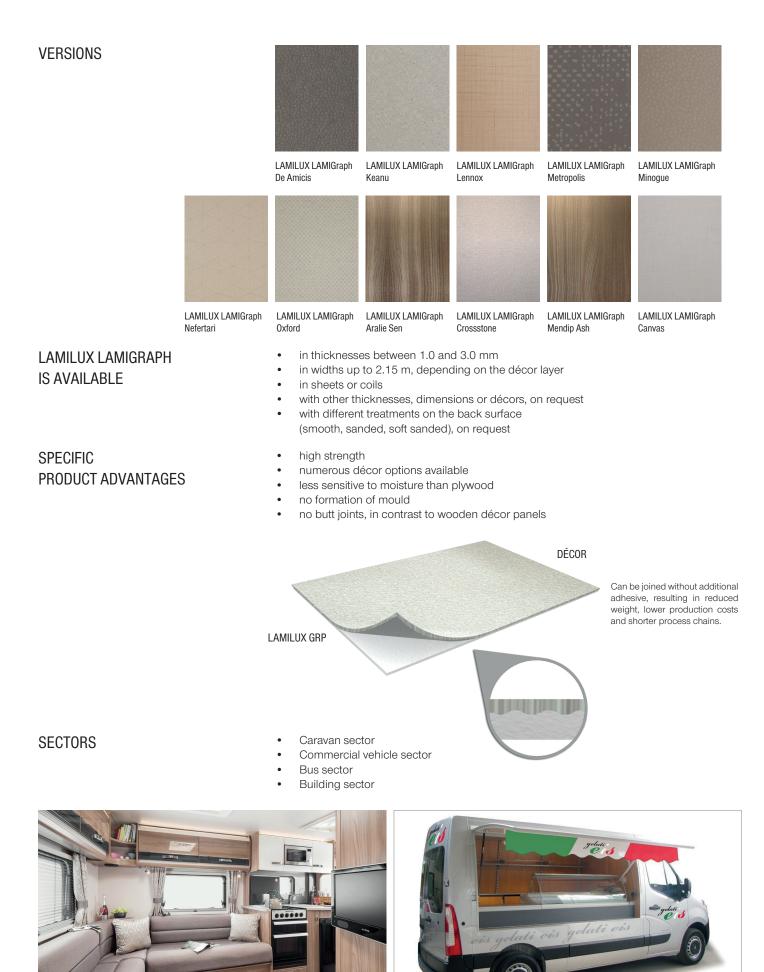

## PRODUCT DESCRIPTION

LAMILUX LAMIGraph is a polyester-resin-based, glass-fibre-reinforced laminate with a highgrade décor paper on the visible side. This product optimally combines a wide range of designs with the favourable mechanical properties and resistance of glass-fibre-reinforced products.

Customized Intelligence Serving the customer is our first priority

CARAVAN SECTOR - INTERIOR SIDEWALL

COMMERCIAL VEHICLE SECTOR – VENDING TRUCK

The information in this brochure is based on our current knowledge and experience. It is not a guarantee of technical characteristic features in the scope of specifications. Due to the wide range of usage parameters, users themselves are responsible for testing that the product is suitable for their required use. Changes and errors excepted.