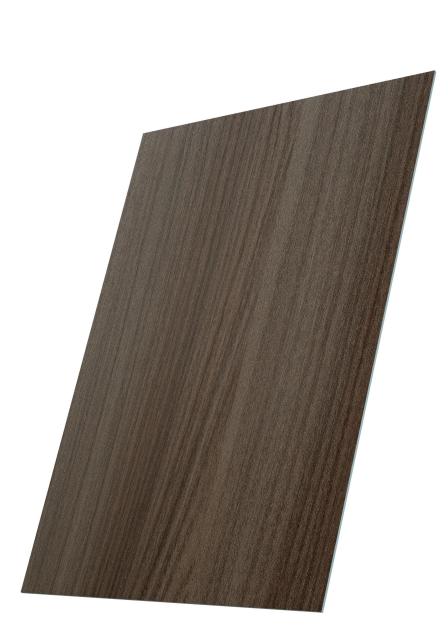

## PRODUCT DESCRIPTION

LAMILUX LAMIGraph is a polyester-resin-based, glass-fibre-reinforced laminate with a highgrade décor paper on the visible side. This product optimally combines a wide range of designs with the favourable mechanical properties and resistance of glass-fibre-reinforced products.