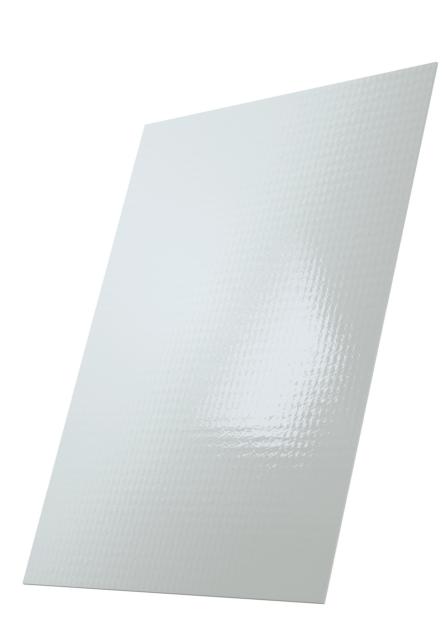

## PRODUCT DESCRIPTION

The LAMILUX Woven Roving product family comprises glass-fibre-reinforced polyester laminates with a balanced glass content. The surface can be sealed with a gelcoat layer, if required, for even better resistance to ultra-violet light and weathering and a less prominent fabric structure. The fabric reinforcement increases the mechanical strength and results in low linear expansion coefficients.