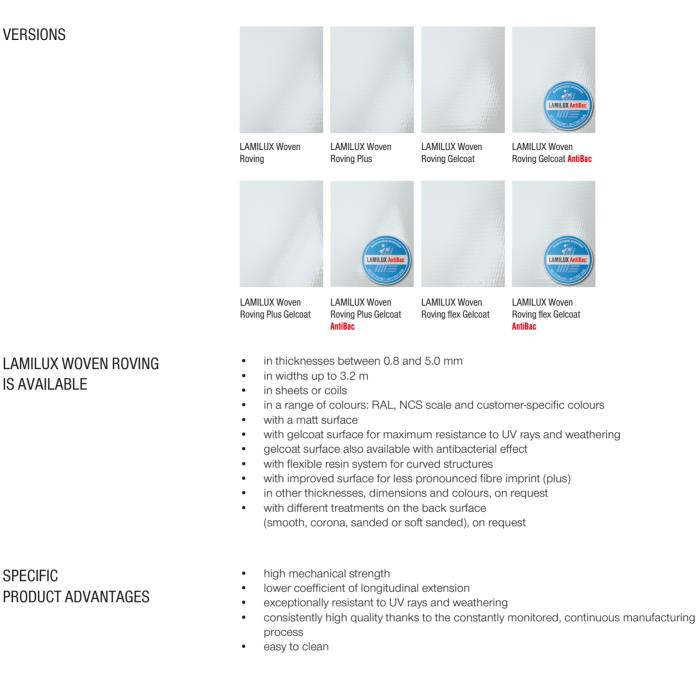

## LAMILUX Woven Roving

INNOVATIVE FIBREGLASS SOLUTIONS

## PRODUCT DESCRIPTION

The LAMILUX Woven Roving product family comprises glass-fibre-reinforced polyester laminates with a balanced glass content. The surface can be sealed with a gelcoat layer, if required, for even better resistance to ultra-violet light and weathering and a less prominent fabric structure. The fabric reinforcement increases the mechanical strength and results in low linear expansion coefficients.



## VERSIONS



## SECTORS

**SPECIFIC** 

**IS AVAILABLE** 

- Caravan sector
- Commercial vehicle sector
- Bus sector
- Medical and hygiene sector



The information in this brochure is based on our current knowledge and experience. It is not a guarantee of technical characteristic features in the scope of specifications. Due to the wide range of usage parameters, users themselves are responsible for testing that the product is suitable for their required use. Changes and errors excepted.