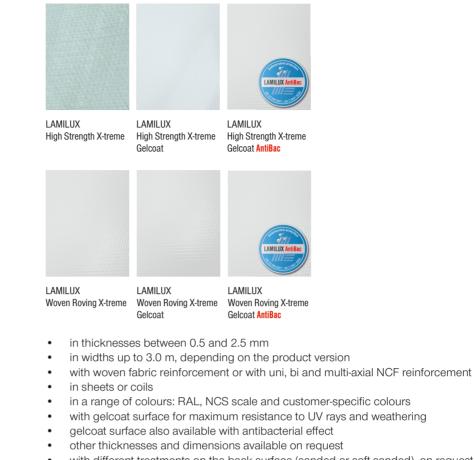

## VERSIONS

#### with different treatments on the back surface (sanded or soft sanded), on request