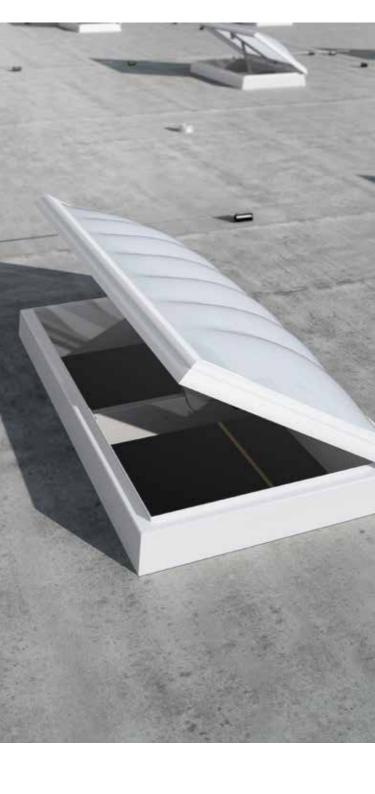

# LAMILUX ROOFLIGHT F100 W EXTREME WEATHERPROOF

The ideal skylight on flat roofs of production halls, warehouses, sports halls and exhibition halls is the domed rooflight. It not only brings daylight and fresh air into the interior of the building, but also ensures safety as a smoke and heat extraction device.

The **new innovative wave shape of the Rooflight F100 W** provides improved functional reliability and greater stability. It is therefore optimally equipped for extreme weather conditions. The simultaniously reduced weight ensures better handling on the roof and promotes sustainability through optimised use of resources.

- New functional design
- Higher stability and safety
- Easier installation due to lower weight
- Increased resistance to extreme weather conditions