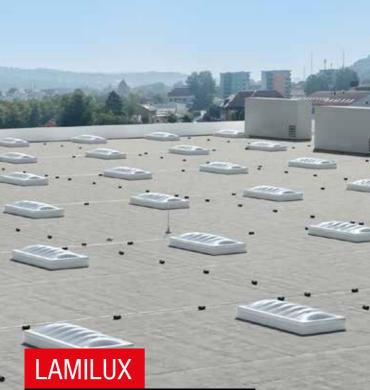

# ROOFLIGHT F100 W

THE NEW QUALITY STANDARD FOR THE INDUSTRIAL FLAT ROOF

# LAMILUX ROOFLIGHT F100 W EXTREME WEATHERPROOF

The ideal skylight on flat roofs of production halls, warehouses, sports halls and exhibition halls is the domed rooflight. It not only brings daylight and fresh air into the interior of the building, but also ensures safety as a smoke and heat extraction device.

The **new innovative wave shape of the Rooflight F100 W** provides improved functional reliability and greater stability. It is therefore optimally equipped for extreme weather conditions. The simultaniously reduced weight ensures better handling on the roof and promotes sustainability through optimised use of resources.