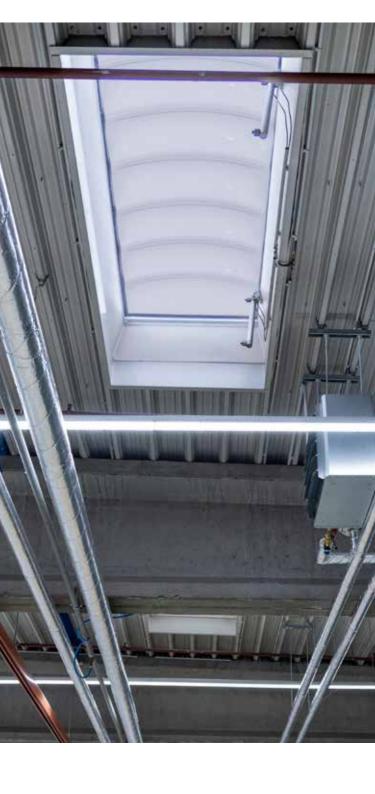

# LAMILUX ROOFLIGHT F100 W EXTREME WEATHERPROOF

The ideal skylight on flat roofs of production halls, warehouses, sports halls and exhibition halls is the domed rooflight. It not only brings daylight and fresh air into the interior of the building, but also ensures safety as a smoke and heat extraction device.

The **new innovative wave shape of the Rooflight F100 W** provides improved functional reliability and greater stability. It is therefore optimally equipped for extreme weather conditions. The simultaniously reduced weight ensures better handling on the roof and promotes sustainability through optimised use of resources.

- New functional design
- Higher stability and safety
- Easier installation due to lower weight
- Increased resistance to extreme weather conditions