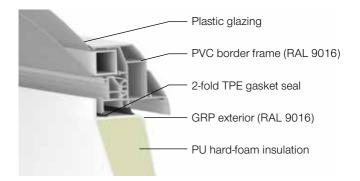

### LAMILUX ROOFLIGHT F100 W TECHNOLOGY AND DESIGN

### **ENERGY EFFICIENCY**

- Completely thermal bridge-free overall construction with minimised risk of condensation
- Fully thermally insulated GRP upstand, optionally with thermally insulated base flange