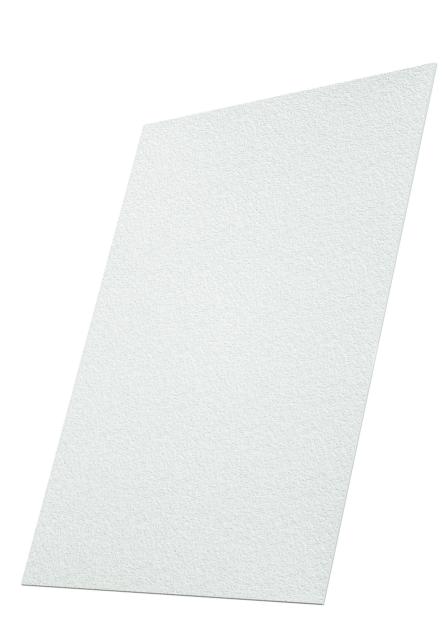

### PRODUCT DESCRIPTION

LAMILUX TextureWall is a glassfiber reinforced laminate combining outstanding mechanical properties of composites with an attractive and extremely durable facade plaster surface for the first time.

## SPECIFIC PRODUCT ADVANTAGES

- authentic plaster texture
- higher erosion resistance than facade plasters
- excellent UV and weather resistance
- GRP basic carrier with plaster structure in a laminate