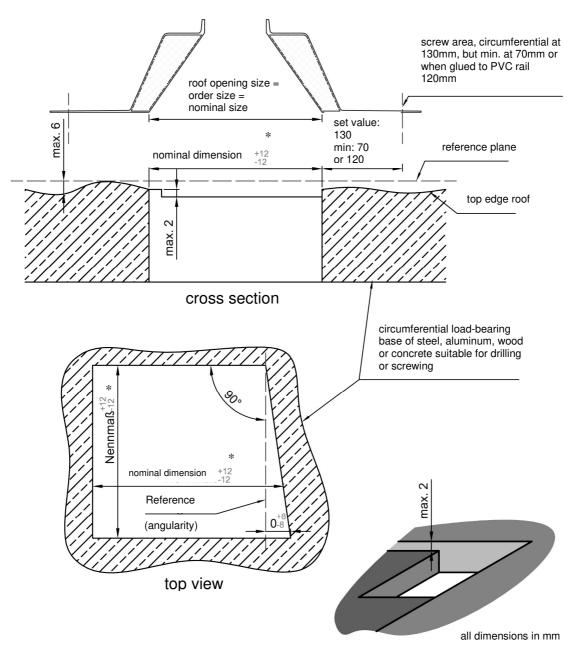

Building tolerances for the installation of skylights of the type Glass Skylight FE / FP / FW, Rooflight F100, Smoke Lift F100, Flat Roof Exits Comfort Solo, Duo, Swing and Quadrat. BKT01 - Status 11/2023

## \* Nominal dimension max. 25mm larger than order size of the skylights!

In case of non-compliance with the above tolerances, functional disturbances such as glazing breakage, stress cracks, leaks and disturbing visual impairments cannot be excluded.

Compliance with these tolerances on the building structure is a precondition for proper installation and secure fastening of the supplied product, but does not necessarily prevent visual irregularities, such as those caused by unequal offset and joint dimensions as well as non-parallel or non-angular edges.