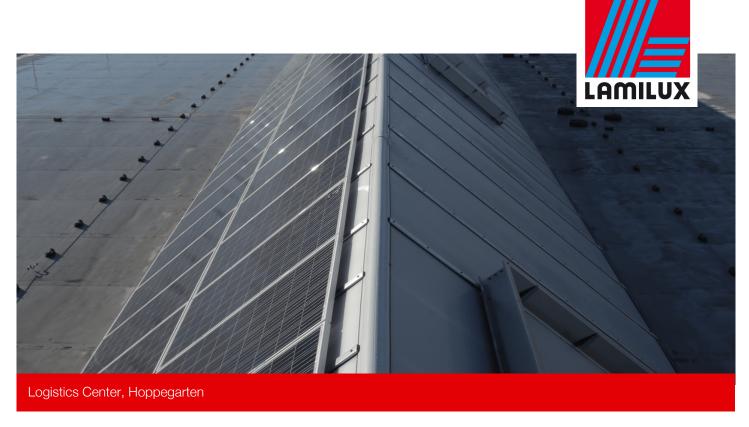

This building project is a logistics center of Rhenus Logistics in Germany. The supporting system of the hall was built as a framework steel construction. This runs partly above the roof. Through the use of our CI System Continuous Rooflight S this framework could be built over and integrated in our construction. Furthermore LAMILUX has established its own system for the integration of a photovoltaic system. The system consists of 660 photovoltaic modules with a total output of 170kWp. The generated electricity is partly consumed by the company itself and the excess electricity will be fed into the local power grid and will be marketed on the electricity exchange.