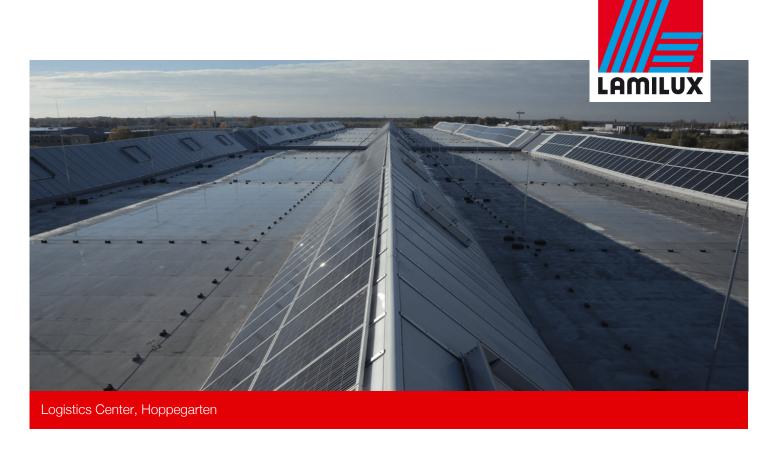

This building project is a logistics center of Rhenus Logistics in Germany. The supporting system of the hall was built as a framework steel construction. This runs partly above the roof. Through the use of our CI System Continuous Rooflight S this framework could be built over and integrated in our construction. Furthermore LAMILUX has established its own system for the integration of a photovoltaic system. The system consists of 660 photovoltaic modules with a total output of 170kWp. The generated electricity is partly consumed by the company itself and the excess electricity will be fed into the local power grid and will be marketed on the electricity exchange.