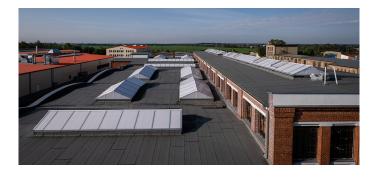

Through the renovation of the ridged roofs, the former production facility, which is now used as an event hall, now shines again and is flooded with a lot of daylight. Since the visual appearance needed to be preserved, the client opted for our Continuous Rooflight S. A total of 21 units of these were installed in various sizes. Widths from 2.4m up to 3.9m were used. The length started at 4,5m and the longest Continuous Rooflight is 27,8m. In addition, LAMILUX Smoke Lift Systems were installed. These systems are triggered in the event of a fire but are also used for daily ventilation.