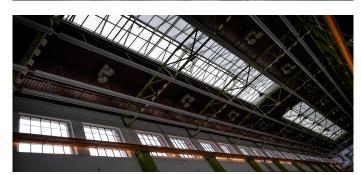

Through the renovation of the ridged roofs, the former production facility, which is now used as an event hall, now shines again and is flooded with a lot of daylight. Since the visual appearance needed to be preserved, the client opted for our Continuous Rooflight S. A total of 21 units of these were installed in various sizes. Widths from 2.4m up to 3.9m were used. The length started at 4,5m and the longest Continuous Rooflight is 27,8m. In addition, LAMILUX Smoke Lift Systems were installed. These systems are triggered in the event of a fire but are also used for daily ventilation.