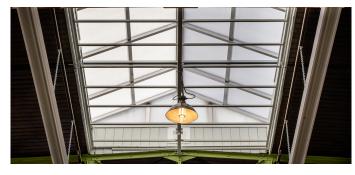

Through the renovation of the ridged roofs, the former production facility, which is now used as an event hall, now shines again and is flooded with a lot of daylight. Since the visual appearance needed to be preserved, the client opted for our Continuous Rooflight S. A total of 21 units of these were installed in various sizes. Widths from 2.4m up to 3.9m were used. The length started at 4,5m and the longest Continuous Rooflight is 27,8m. In addition, LAMILUX Smoke Lift Systems were installed. These systems are triggered in the event of a fire but are also used for daily ventilation.