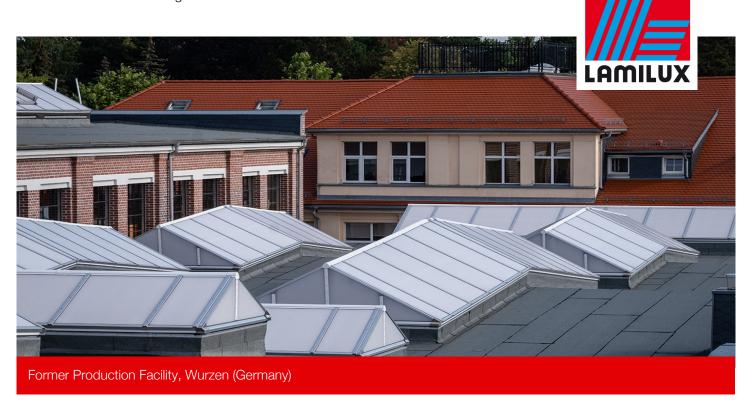

Through the renovation of the ridged roofs, the former production facility, which is now used as an event hall, now shines again and is flooded with a lot of daylight. Since the visual appearance needed to be preserved, the client opted for our Continuous Rooflight S. A total of 21 units of these were installed in various sizes. Widths from 2.4m up to 3.9m were used. The length started at 4,5m and the longest Continuous Rooflight is 27,8m. In addition, LAMILUX Smoke Lift Systems were installed. These systems are triggered in the event of a fire but are also used for daily ventilation.