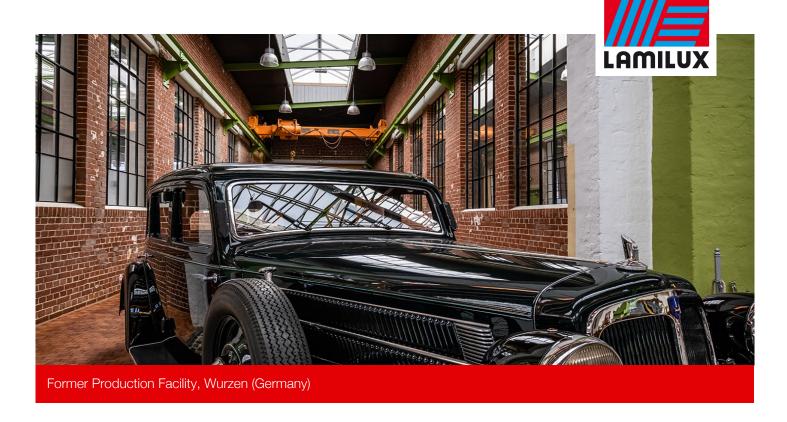

Through the renovation of the ridged roofs, the former production facility, which is now used as an event hall, now shines again and is flooded with a lot of daylight. Since the visual appearance needed to be preserved, the client opted for our Continuous Rooflight S. A total of 21 units of these were installed in various sizes. Widths from 2.4m up to 3.9m were used. The length started at 4,5m and the longest Continuous Rooflight is 27,8m. In addition, LAMILUX Smoke Lift Systems were installed. These systems are triggered in the event of a fire but are also used for daily ventilation.