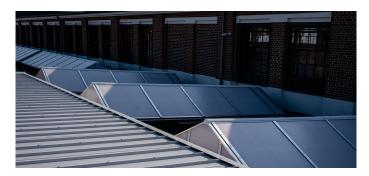

Through the renovation of the ridged roofs, the former production facility, which is now used as an event hall, now shines again and is flooded with a lot of daylight. Since the visual appearance needed to be preserved, the client opted for our Continuous Rooflight S. A total of 21 units of these were installed in various sizes. Widths from 2.4m up to 3.9m were used. The length started at 4,5m and the longest Continuous Rooflight is 27,8m. In addition, LAMILUX Smoke Lift Systems were installed. These systems are triggered in the event of a fire but are also used for daily ventilation.