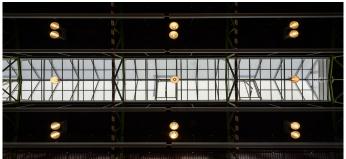

Through the renovation of the ridged roofs, the former production facility, which is now used as an event hall, now shines again and is flooded with a lot of daylight. Since the visual appearance needed to be preserved, the client opted for our Continuous Rooflight S. A total of 21 units of these were installed in various sizes. Widths from 2.4m up to 3.9m were used. The length started at 4,5m and the longest Continuous Rooflight is 27,8m. In addition, LAMILUX Smoke Lift Systems were installed. These systems are triggered in the event of a fire but are also used for daily ventilation.