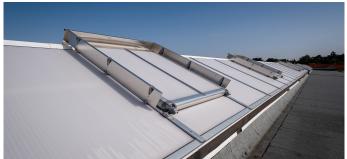

Through the renovation of the ridged roofs, the former production facility, which is now used as an event hall, now shines again and is flooded with a lot of daylight. Since the visual appearance needed to be preserved, the client opted for our Continuous Rooflight S. A total of 21 units of these were installed in various sizes. Widths from 2.4m up to 3.9m were used. The length started at 4,5m and the longest Continuous Rooflight is 27,8m. In addition, LAMILUX Smoke Lift Systems were installed. These systems are triggered in the event of a fire but are also used for daily ventilation.