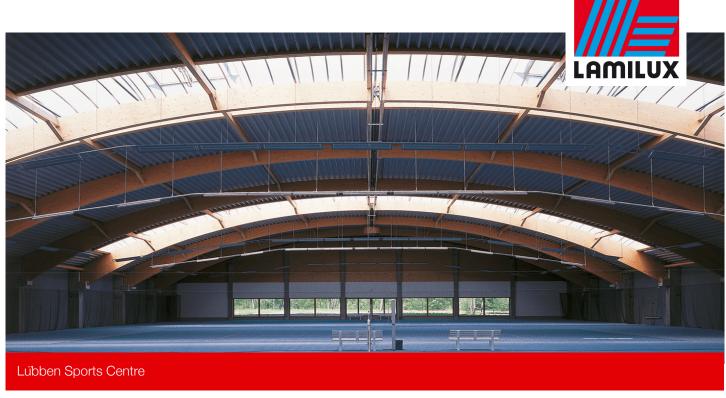

## Reference LAMILUX CI System Continuous Rooflight B

Delivery and installation of continuous rooflights for polygonal inclined roof with integrated smoke and heat exhaust ventilation systems as per DIN 18232.

- Continuous Rooflights B in thermal-bridge-free design with SHEV double flaps tested as per DIN 18232
- Hail-storm-resistant and fall-through-proof
- SHEVS control panel type 2-1-1-D with smoke detectors and motorised openers