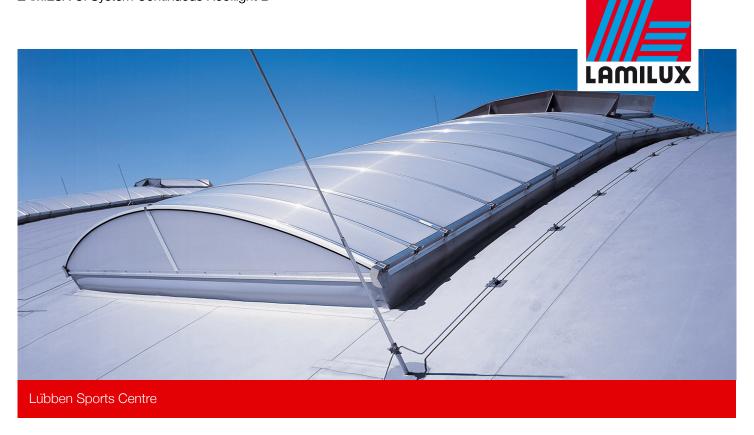

## Reference LAMILUX CI System Continuous Rooflight B

Delivery and installation of continuous rooflights for polygonal inclined roof with integrated smoke and heat exhaust ventilation systems as per DIN 18232.

- Continuous Rooflights B in thermal-bridge-free design with SHEV double flaps tested as per DIN 18232
- Hail-storm-resistant and fall-through-proof
- SHEVS control panel type 2-1-1-D with smoke detectors and motorised openers