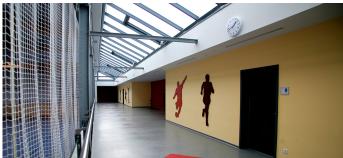

- Continuous Rooflight B with a length of 34 m incl. ventilation flap B and motor opener
- Continuous Rooflight- glazing: UV-resistant surface, opal, glare-free; Ug Value: 1,5 W/m<sup>2</sup>K
- LAMILUX shed roof with surface inclination of 25° over a length of 36m, divided into 72 glass fields; RAL- coated construction
- Thermal insulation glazing Ug-1,1 W/m²K, 35db, matt foil
- Ventilation Flap PR60 incl. motor opener
- Rooflight F100 completely thermally separated
- Connection to the building automation with many convenience functions like Ventilation that depends on wind and rain, night cooling, automated shading control system