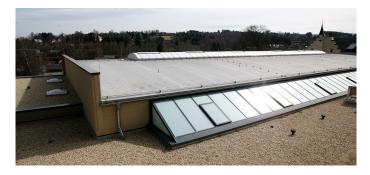

- Continuous Rooflight B with a length of 34 m incl. ventilation flap B and motor opener
- Continuous Rooflight- glazing: UV-resistant surface, opal, glare-free; Ug Value: 1,5 W/m<sup>2</sup>K
- LAMILUX shed roof with surface inclination of 25° over a length of 36m, divided into 72 glass fields; RAL- coated construction
- Thermal insulation glazing Ug-1,1 W/m²K, 35db, matt foil
- Ventilation Flap PR60 incl. motor opener
- Rooflight F100 completely thermally separated
- Connection to the building automation with many convenience functions like Ventilation that depends on wind and rain, night cooling, automated shading control system