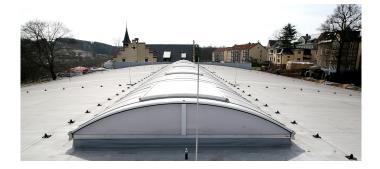

- Continuous Rooflight B with a length of 34 m incl. ventilation flap B and motor opener
- Continuous Rooflight- glazing: UV-resistant surface, opal, glare-free; Ug Value: 1,5 W/m<sup>2</sup>K
- LAMILUX shed roof with surface inclination of 25° over a length of 36m, divided into 72 glass fields; RAL- coated construction
- Thermal insulation glazing Ug-1,1 W/m²K, 35db, matt foil
- Ventilation Flap PR60 incl. motor opener
- Rooflight F100 completely thermally separated
- Connection to the building automation with many convenience functions like Ventilation that depends on wind and rain, night cooling, automated shading control system