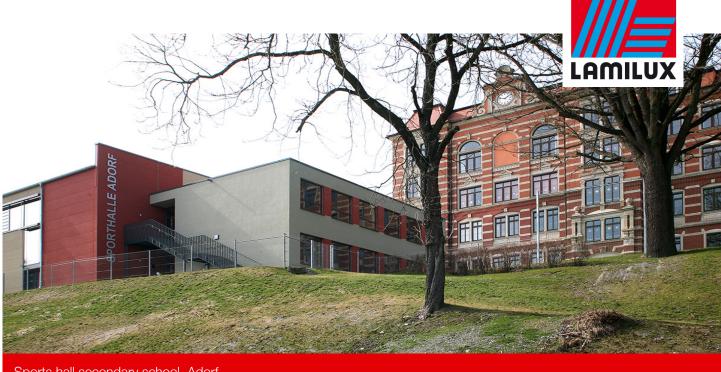

## Essential info

| Place / Country: | Adorf / Germany                                                                                                                                                                                                                 |
|------------------|---------------------------------------------------------------------------------------------------------------------------------------------------------------------------------------------------------------------------------|
| Year:            | 2010                                                                                                                                                                                                                            |
| Building type:   | Sports hall                                                                                                                                                                                                                     |
| Solutions:       | Continuous Rooflight B incl.<br>Ventilation Flap B<br>Glass Roof KWS 60 incl.<br>Ventilation Flap PR60<br>Rooflight F100<br>Building Automation System:<br>Sunshade Controls<br>Night cooling & additional<br>comfort functions |

## Reference LAMILUX CI-System Continuous Rooflight B

Sports hall secondary school, Adorf