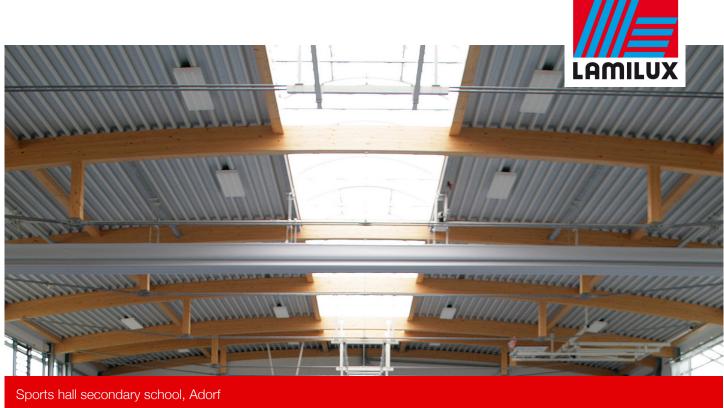

- Continuous Rooflight B with a length of 34 m incl. ventilation flap B and motor opener
- Continuous Rooflight- glazing: UV-resistant surface, opal, glare-free; Ug Value: 1,5 W/m<sup>2</sup>K
- LAMILUX shed roof with surface inclination of 25° over a length of 36m, divided into 72 glass fields; RAL- coated construction
- Thermal insulation glazing Ug-1,1 W/m²K, 35db, matt foil
- Ventilation Flap PR60 incl. motor opener
- Rooflight F100 completely thermally separated
- Connection to the building automation with many convenience functions like Ventilation that depends on wind and rain, night cooling, automated shading control system

## Reference LAMILUX CI-System Continuous Rooflight B

Sports hall secondary school, Adorf