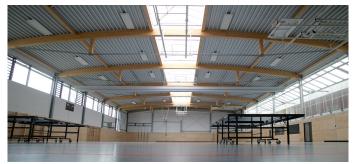

In the course of the recovery package II implemented remediation project: Rebuilding of a new modern sports hall after demolition. LAMILUX took over the complete planning and assembly for the daylight systems and also for the SHEV-Systems.

- Continuous Rooflight B with a length of 34 m incl. ventilation flap B and motor opener
- Continuous Rooflight- glazing: UV-resistant surface, opal, glare-free; Ug Value: 1,5 W/m<sup>2</sup>K
- LAMILUX shed roof with surface inclination of 25° over a length of 36m, divided into 72 glass fields; RAL- coated construction
- Thermal insulation glazing Ug-1,1 W/m²K, 35db, matt foil
- Ventilation Flap PR60 incl. motor opener
- Rooflight F100 completely thermally separated
- Connection to the building automation with many convenience functions like Ventilation that depends on wind and rain, night cooling, automated shading control system