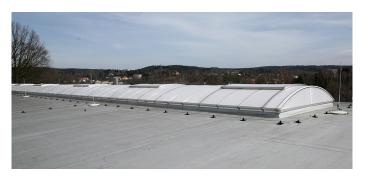

- Continuous Rooflight B with a length of 34 m incl. ventilation flap B and motor opener
- Continuous Rooflight- glazing: UV-resistant surface, opal, glare-free; Ug Value: 1,5 W/m<sup>2</sup>K
- LAMILUX shed roof with surface inclination of 25° over a length of 36m, divided into 72 glass fields; RAL- coated construction
- Thermal insulation glazing Ug-1,1 W/m²K, 35db, matt foil
- Ventilation Flap PR60 incl. motor opener
- Rooflight F100 completely thermally separated
- Connection to the building automation with many convenience functions like Ventilation that depends on wind and rain, night cooling, automated shading control system