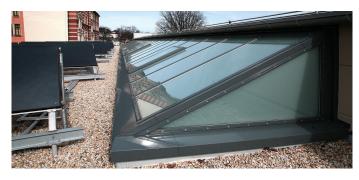

- Continuous Rooflight B with a length of 34 m incl. ventilation flap B and motor opener
- Continuous Rooflight- glazing: UV-resistant surface, opal, glare-free; Ug Value: 1,5 W/m<sup>2</sup>K
- LAMILUX shed roof with surface inclination of 25° over a length of 36m, divided into 72 glass fields; RAL- coated construction
- Thermal insulation glazing Ug-1,1 W/m²K, 35db, matt foil
- Ventilation Flap PR60 incl. motor opener
- Rooflight F100 completely thermally separated
- Connection to the building automation with many convenience functions like Ventilation that depends on wind and rain, night cooling, automated shading control system