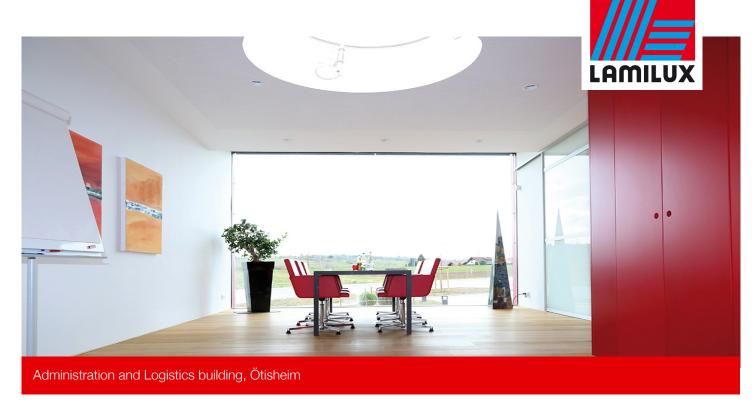

Six pieces of our Glass Skylights FE (round version) were installed for the new construction of an Administration and Logistics building. Placed on a flat roof, the Glass Elements provide a high amount of daylight incidence to the offices beneath and create a bright, pleasant and productive atmosphere.