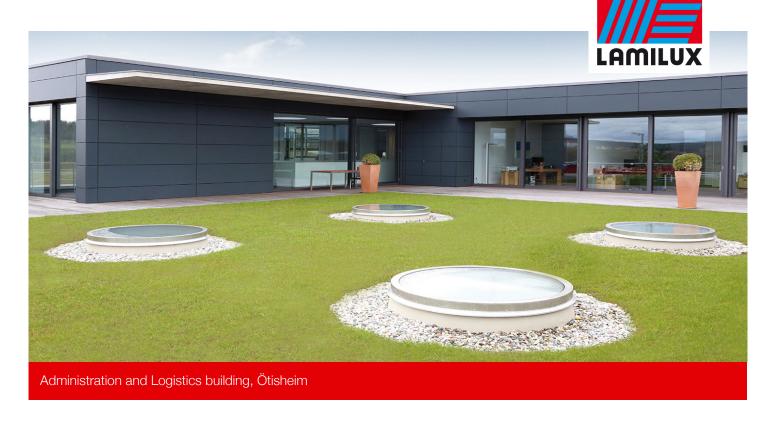

## **Essential Information**

| Place / Country: | Ötisheim, Germany                     |
|------------------|---------------------------------------|
| Year:            | 2012                                  |
| Building type:   | Administration and Logistics building |
| Solutions:       | Glass Skylight FE 0° round            |

Six pieces of our Glass Skylights FE (round version) were installed for the new construction of an Administration and Logistics building. Placed on a flat roof, the Glass Elements provide a high amount of daylight incidence to the offices beneath and create a bright, pleasant and productive atmosphere.

- Glass Skylight FE in round version with a diameter of 150cm
- VSG glazing with insulating glass, external pane ESG, linear isothermal
- Ug-Value:1,1 W / m<sup>2</sup>K; Sound insulation: 35 dB
- Visible aluminum parts (mill finished)