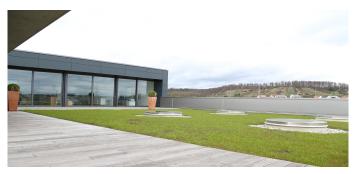

Six pieces of our Glass Skylights FE (round version) were installed for the new construction of an Administration and Logistics building. Placed on a flat roof, the Glass Elements provide a high amount of daylight incidence to the offices beneath and create a bright, pleasant and productive atmosphere.

- Glass Skylight FE in round version with a diameter of 150cm
- VSG glazing with insulating glass, external pane ESG, linear isothermal
- Ug-Value:1,1 W / m<sup>2</sup>K; Sound insulation: 35 dB
- Visible aluminum parts (mill finished)