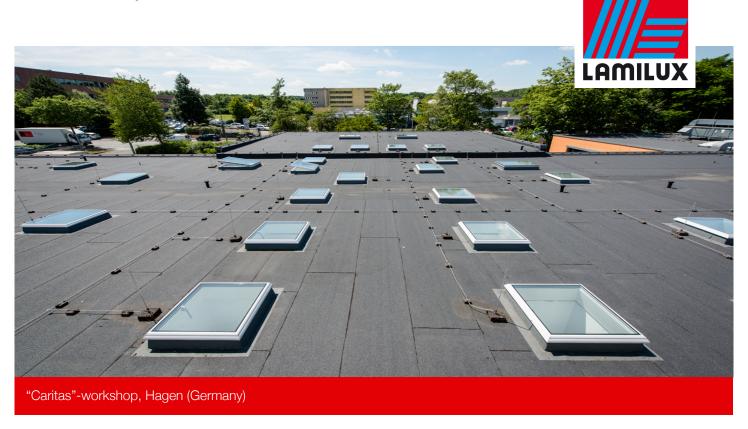

Since spring 2017 the roof of the Caritas-workshop for people with a disability looks again like a new one.

The renovated roof is really something to be proud of. Approximately 70 LAMILUX Glass Skylights illuminate the rooms below with natural daylight.

The flush-mounted glazing in the upstand guarantees a planning-level water drain to prevent dirt deposits.