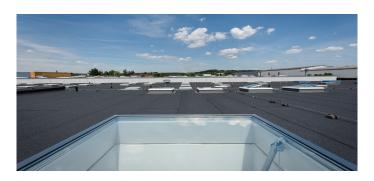

Since spring 2017 the roof of the Caritas-workshop for people with a disability looks again like a new one.

The renovated roof is really something to be proud of. Approximately 70 LAMILUX Glass Skylights illuminate the rooms below with natural daylight.

The flush-mounted glazing in the upstand guarantees a planning-level water drain to prevent dirt deposits.