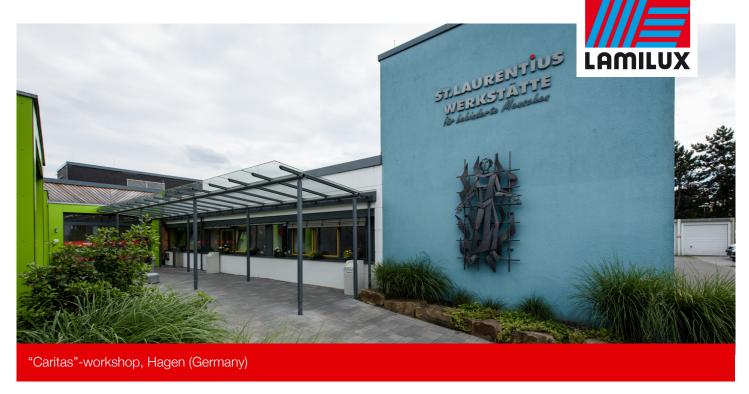

Since spring 2017 the roof of the Caritas-workshop for people with a disability looks again like a new one.

The renovated roof is really something to be proud of. Approximately 70 LAMILUX Glass Skylights illuminate the rooms below with natural daylight.