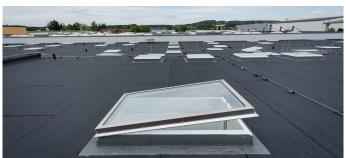

Since spring 2017 the roof of the Caritas-workshop for people with a disability looks again like a new one.

The renovated roof is really something to be proud of. Approximately 70 LAMILUX Glass Skylights illuminate the rooms below with natural daylight.

The flush-mounted glazing in the upstand guarantees a planning-level water drain to prevent dirt deposits.