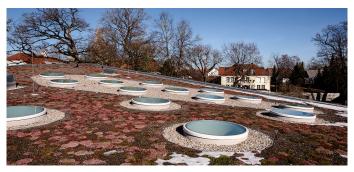

Round Glass Skylights F100 were installed on the new building of the Kindergarten St. Severin in Garching. The elements give the large lounge a generous amount of daylight and bring a sophisticated design to the room. A total of 22 Glass Skylights F100 were integrated into the roof. In addition, LAMILUX motor driven openers were installed to ensure daily ventilation.