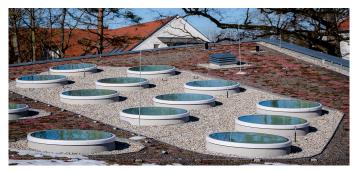

Round Glass Skylights F100 were installed on the new building of the Kindergarten St. Severin in Garching. The elements give the large lounge a generous amount of daylight and bring a sophisticated design to the room. A total of 22 Glass Skylights F100 were integrated into the roof. In addition, LAMILUX motor driven openers were installed to ensure daily ventilation.