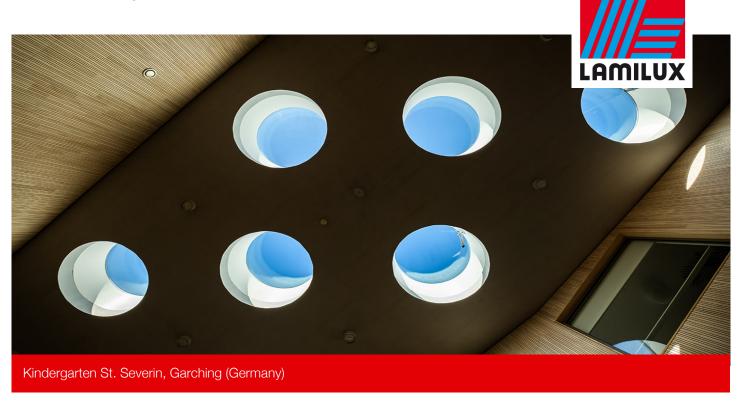

Round Glass Skylights F100 were installed on the new building of the Kindergarten St. Severin in Garching. The elements give the large lounge a generous amount of daylight and bring a sophisticated design to the room. A total of 22 Glass Skylights F100 were integrated into the roof. In addition, LAMILUX motor driven openers were installed to ensure daily ventilation.