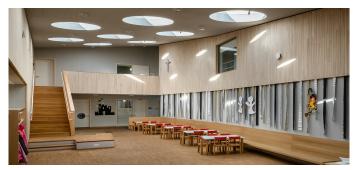

Round Glass Skylights F100 were installed on the new building of the Kindergarten St. Severin in Garching. The elements give the large lounge a generous amount of daylight and bring a sophisticated design to the room. A total of 22 Glass Skylights F100 were integrated into the roof. In addition, LAMILUX motor driven openers were installed to ensure daily ventilation.