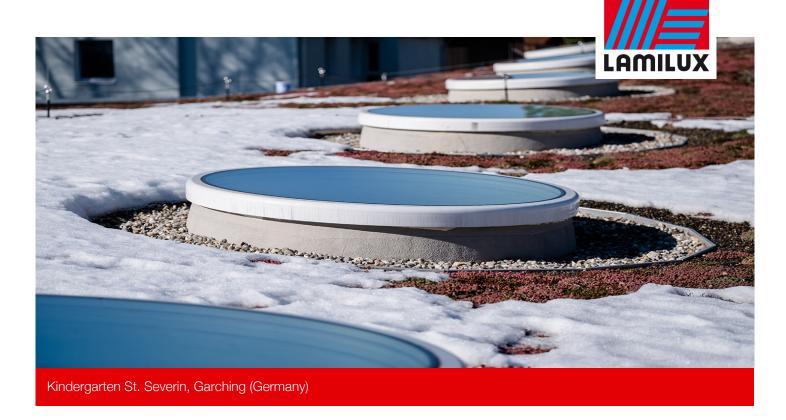

Round Glass Skylights F100 were installed on the new building of the Kindergarten St. Severin in Garching. The elements give the large lounge a generous amount of daylight and bring a sophisticated design to the room. A total of 22 Glass Skylights F100 were integrated into the roof. In addition, LAMILUX motor driven openers were installed to ensure daily ventilation.