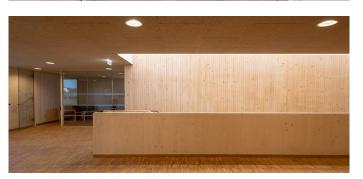

After two years, the new construction of the crèche in Waltenhofen is completed. Thanks to the use of wood, the construction was completed quickly. It was important here to make the children's area in the building as simple as possible, in order to facilitate their orientation. The large entrance hall offers enough space for the children to play.With the use of the Glass Elements FE 3°, the area of the entrance hall is flooded with ample daylight. The built-in elements make the room look much friendlier and invite you to play. SHEV control panels were installed for daily ventilation. These also provide fire protection for the childcare facility.