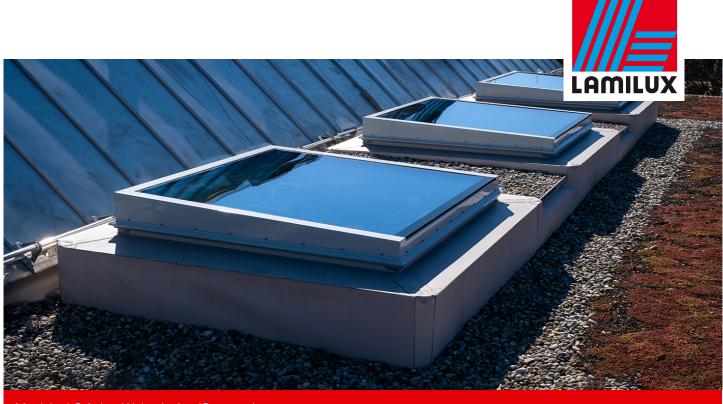

After two years, the new construction of the crèche in Waltenhofen is completed. Thanks to the use of wood, the construction was completed quickly. It was important here to make the children's area in the building as simple as possible, in order to facilitate their orientation. The large entrance hall offers enough space for the children to play.With the use of the Glass Elements FE 3°, the area of the entrance hall is flooded with ample daylight. The built-in elements make the room look much friendlier and invite you to play. SHEV control panels were installed for daily ventilation. These also provide fire protection for the childcare facility.