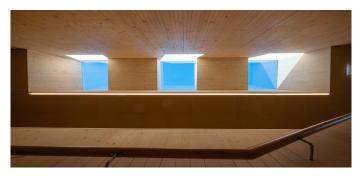

After two years, the new construction of the crèche in Waltenhofen is completed. Thanks to the use of wood, the construction was completed quickly. It was important here to make the children's area in the building as simple as possible, in order to facilitate their orientation. The large entrance hall offers enough space for the children to play.With the use of the Glass Elements FE 3°, the area of the entrance hall is flooded with ample daylight. The built-in elements make the room look much friendlier and invite you to play. SHEV control panels were installed for daily ventilation. These also provide fire protection for the childcare facility.