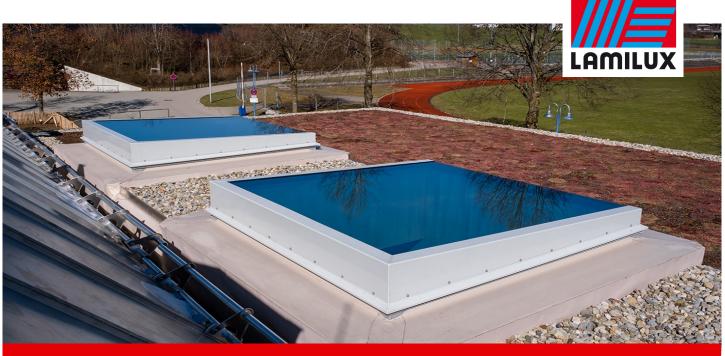

After two years, the new construction of the crèche in Waltenhofen is completed. Thanks to the use of wood, the construction was completed quickly. It was important here to make the children's area in the building as simple as possible, in order to facilitate their orientation. The large entrance hall offers enough space for the children to play.With the use of the Glass Elements FE 3°, the area of the entrance hall is flooded with ample daylight. The built-in elements make the room look much friendlier and invite you to play. SHEV control panels were installed for daily ventilation. These also provide fire protection for the childcare facility.