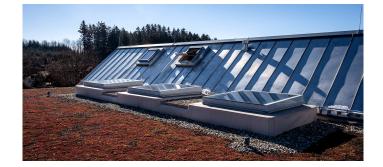

After two years, the new construction of the crèche in Waltenhofen is completed. Thanks to the use of wood, the construction was completed quickly. It was important here to make the children's area in the building as simple as possible, in order to facilitate their orientation. The large entrance hall offers enough space for the children to play.With the use of the Glass Elements FE 3°, the area of the entrance hall is flooded with ample daylight. The built-in elements make the room look much friendlier and invite you to play. SHEV control panels were installed for daily ventilation. These also provide fire protection for the childcare facility.