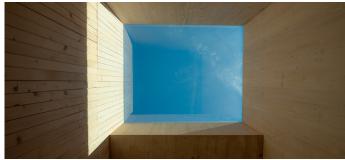

After two years, the new construction of the crèche in Waltenhofen is completed. Thanks to the use of wood, the construction was completed quickly. It was important here to make the children's area in the building as simple as possible, in order to facilitate their orientation. The large entrance hall offers enough space for the children to play.With the use of the Glass Elements FE 3°, the area of the entrance hall is flooded with ample daylight. The built-in elements make the room look much friendlier and invite you to play. SHEV control panels were installed for daily ventilation. These also provide fire protection for the childcare facility.