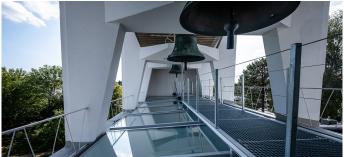

Above the altar of the protestant Pauluskirche in Traunreut eight skylights were renovated. The old light domes were so yellowed that almost no light came into the interior. The challenge was the existing special size of 119cm x 323cm. However, we could realize this without problems with our Glass Skylight FE. Now a generous amount of daylight enters the interior and the whole church now has a much more friendly appearance.