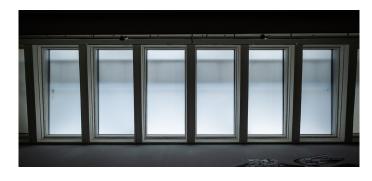

Above the altar of the protestant Pauluskirche in Traunreut eight skylights were renovated. The old light domes were so yellowed that almost no light came into the interior. The challenge was the existing special size of 119cm x 323cm. However, we could realize this without problems with our Glass Skylight FE. Now a generous amount of daylight enters the interior and the whole church now has a much more friendly appearance.