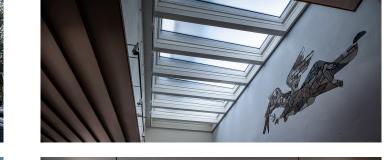

Above the altar of the protestant Pauluskirche in Traunreut eight skylights were renovated. The old light domes were so yellowed that almost no light came into the interior. The challenge was the existing special size of 119cm x 323cm. However, we could realize this without problems with our Glass Skylight FE. Now a generous amount of daylight enters the interior and the whole church now has a much more friendly appearance.