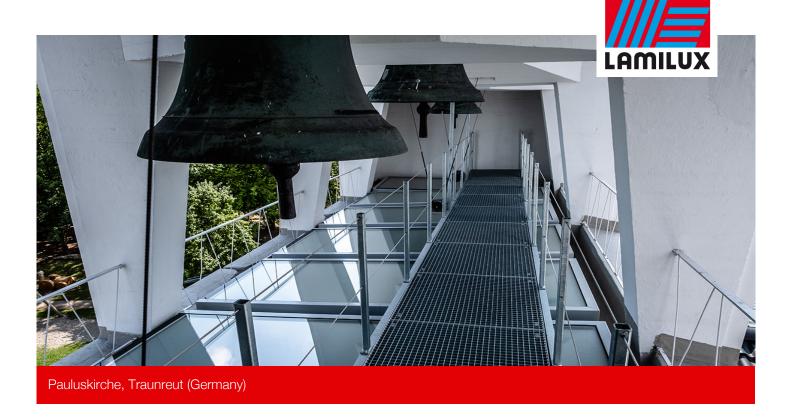

Above the altar of the protestant Pauluskirche in Traunreut eight skylights were renovated. The old light domes were so yellowed that almost no light came into the interior. The challenge was the existing special size of 119cm x 323cm. However, we could realize this without problems with our Glass Skylight FE. Now a generous amount of daylight enters the interior and the whole church now has a much more friendly appearance.