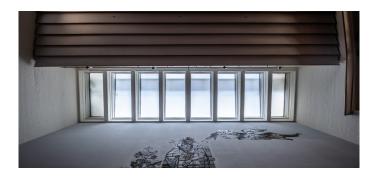

Above the altar of the protestant Pauluskirche in Traunreut eight skylights were renovated. The old light domes were so yellowed that almost no light came into the interior. The challenge was the existing special size of 119cm x 323cm. However, we could realize this without problems with our Glass Skylight FE. Now a generous amount of daylight enters the interior and the whole church now has a much more friendly appearance.