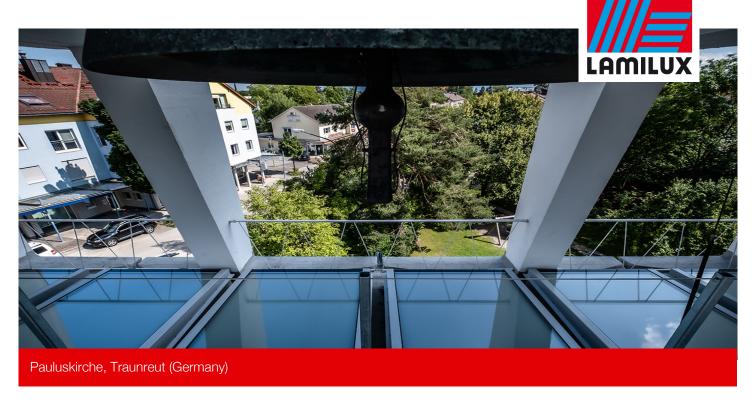

Above the altar of the protestant Pauluskirche in Traunreut eight skylights were renovated. The old light domes were so yellowed that almost no light came into the interior. The challenge was the existing special size of 119cm x 323cm. However, we could realize this without problems with our Glass Skylight FE. Now a generous amount of daylight enters the interior and the whole church now has a much more friendly appearance.