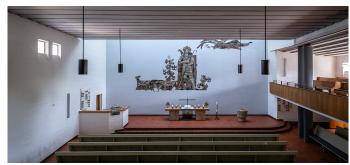

Above the altar of the protestant Pauluskirche in Traunreut eight skylights were renovated. The old light domes were so yellowed that almost no light came into the interior. The challenge was the existing special size of 119cm x 323cm. However, we could realize this without problems with our Glass Skylight FE. Now a generous amount of daylight enters the interior and the whole church now has a much more friendly appearance.