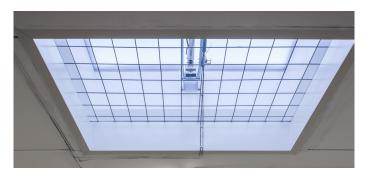

The daylight illumination of the new building presented not only planning but also aesthetic challenges, due to the curved shapes of some of the corridors and rooms. LAMILUX provided a solution with nine Glass Skylights F100 with integrated fall-through protection grids and roof opening sizes from 100 cm x 100 cm to 120 cm x 120 cm, as well as 25 Glass Skylights FE Circular with diameters up to 120 cm. Both shaped versions complimented each room they were installed above, offering not only stylish lighting accents but also excellent energy values.