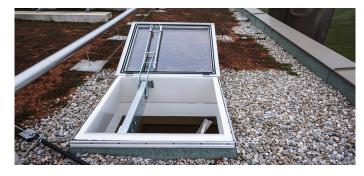

Some elements are also equipped with a ventilation function or serve as smoke and heat exhaust ventilaton systems to ensure workplace safety. Integrated roof exit functions through offset fittings also contributes to this. In addition to the skylights with real glass, more than 100 Rooflights F100 were installed, which are also equipped with ventilation and SHEV functions.