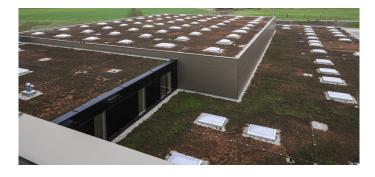

The daylight illumination of the new building presented not only planning but also aesthetic challenges, due to the curved shapes of some of the corridors and rooms. LAMILUX provided a solution with nine Glass Skylights F100 with integrated fall-through protection grids and roof opening sizes from 100 cm x 100 cm to 120 cm x 120 cm, as well as 25 Glass Skylights FE Circular with diameters up to 120 cm. Both shaped versions complimented each room they were installed above, offering not only stylish lighting accents but also excellent energy values.

Some elements are also equipped with a ventilation function or serve as smoke and heat exhaust ventilaton systems to ensure workplace safety. Integrated roof exit functions through offset fittings also contributes to this. In addition to the skylights with real glass, more than 100 Rooflights F100 were installed, which are also equipped with ventilation and SHEV functions.