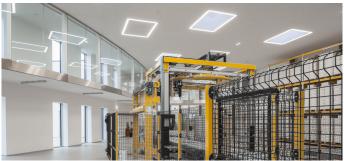

The daylight illumination of the new building presented not only planning but also aesthetic challenges, due to the curved shapes of some of the corridors and rooms. LAMILUX provided a solution with nine Glass Skylights F100 with integrated fall-through protection grids and roof opening sizes from 100 cm x 100 cm to 120 cm x 120 cm, as well as 25 Glass Skylights FE Circular with diameters up to 120 cm. Both shaped versions complimented each room they were installed above, offering not only stylish lighting accents but also excellent energy values.