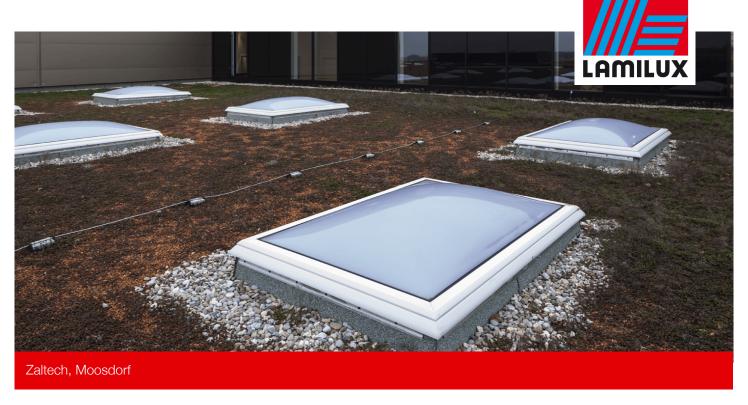

The daylight illumination of the new building presented not only planning but also aesthetic challenges, due to the curved shapes of some of the corridors and rooms. LAMILUX provided a solution with nine Glass Skylights F100 with integrated fall-through protection grids and roof opening sizes from 100 cm x 100 cm to 120 cm x 120 cm, as well as 25 Glass Skylights FE Circular with diameters up to 120 cm. Both shaped versions complimented each room they were installed above, offering not only stylish lighting accents but also excellent energy values.

Some elements are also equipped with a ventilation function or serve as smoke and heat exhaust ventilaton systems to ensure workplace safety. Integrated roof exit functions through offset fittings also contributes to this. In addition to the skylights with real glass, more than 100 Rooflights F100 were installed, which are also equipped with ventilation and SHEV functions.