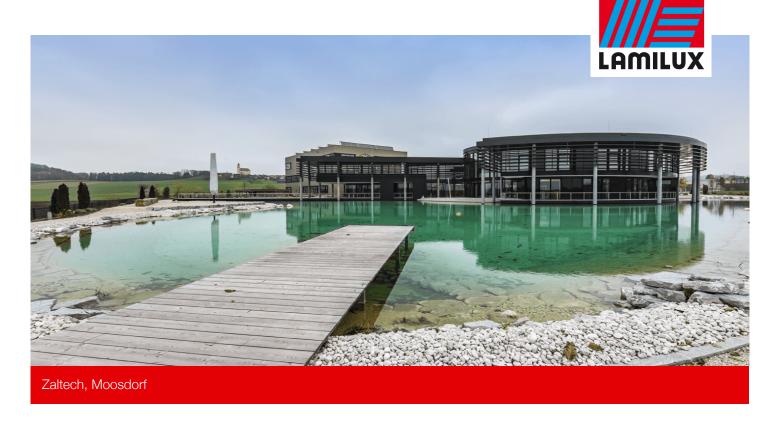

In April 2017, Zaltech, was ready to celebrate the opening of their headquarters in Moosdorf, Austria. The company's product range includes mixed spices, flavours and marinades for the food industry, all of which are natural, pure and healthy. The assembly of the new headquarters was designed to be a modern, low-energy construction which required a connection to nature, mirroring the products that the company stands for.

The daylight illumination of the new building presented not only planning but also aesthetic challenges, due to the curved shapes of some of the corridors and rooms. LAMILUX provided a solution with nine Glass Skylights F100 with integrated fall-through protection grids and roof opening sizes from 100 cm x 100 cm to 120 cm x 120 cm, as well as 25 Glass Skylights FE Circular with diameters up to 120 cm. Both shaped versions complimented each room they were installed above, offering not only stylish lighting accents but also excellent energy values.