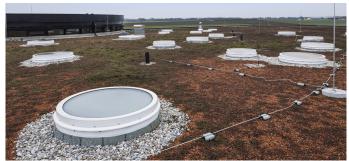

The daylight illumination of the new building presented not only planning but also aesthetic challenges, due to the curved shapes of some of the corridors and rooms. LAMILUX provided a solution with nine Glass Skylights F100 with integrated fall-through protection grids and roof opening sizes from 100 cm x 100 cm to 120 cm x 120 cm, as well as 25 Glass Skylights FE Circular with diameters up to 120 cm. Both shaped versions complimented each room they were installed above, offering not only stylish lighting accents but also excellent energy values.

Some elements are also equipped with a ventilation function or serve as smoke and heat exhaust ventilaton systems to ensure workplace safety. Integrated roof exit functions through offset fittings also contributes to this. In addition to the skylights with real glass, more than 100 Rooflights F100 were installed, which are also equipped with ventilation and SHEV functions.