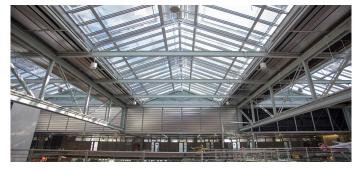

The greatest challenge of this project was that the whole renovation process had to take place during the ongoing flight operation.

- Disassembly and disposal
- The available sun protection system runs over the inclined roof area
- LAMILUX Glass Roof PR60 as shed roof rooflight
- Length: 23m
- 25° surface inclination
- LAMILUX Smoke Lift Glass Roof PR60
- SHEV-flaps of thermally broken and extruded aluminium profiles that are certified according to EN 12101-2