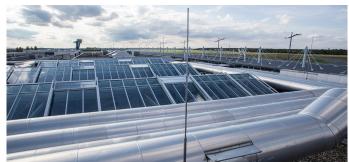

The greatest challenge of this project was that the whole renovation process had to take place during the ongoing flight operation.

- Disassembly and disposal
- The available sun protection system runs over the inclined roof area
- LAMILUX Glass Roof PR60 as shed roof rooflight
- Length: 23m
- 25° surface inclination
- LAMILUX Smoke Lift Glass Roof PR60
- SHEV-flaps of thermally broken and extruded aluminium profiles that are certified according to EN 12101-2