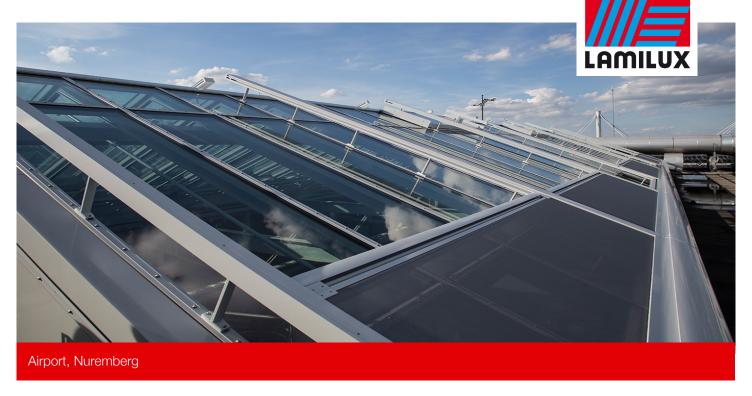

The greatest challenge of this project was that the whole renovation process had to take place during the ongoing flight operation.

- Disassembly and disposal
- The available sun protection system runs over the inclined roof area
- LAMILUX Glass Roof PR60 as shed roof rooflight
- Length: 23m
- 25° surface inclination
- LAMILUX Smoke Lift Glass Roof PR60
- SHEV-flaps of thermally broken and extruded aluminium profiles that are certified according to EN 12101-2