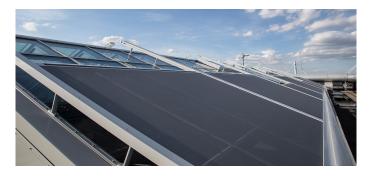

The greatest challenge of this project was that the whole renovation process had to take place during the ongoing flight operation.

- Disassembly and disposal
- The available sun protection system runs over the inclined roof area
- LAMILUX Glass Roof PR60 as shed roof rooflight
- Length: 23m
- 25° surface inclination
- LAMILUX Smoke Lift Glass Roof PR60
- SHEV-flaps of thermally broken and extruded aluminium profiles that are certified according to EN 12101-2