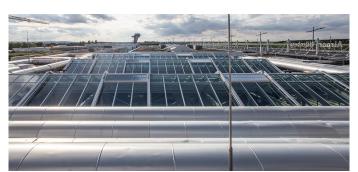

The greatest challenge of this project was that the whole renovation process had to take place during the ongoing flight operation.

- Disassembly and disposal
- The available sun protection system runs over the inclined roof area
- LAMILUX Glass Roof PR60 as shed roof rooflight
- Length: 23m
- 25° surface inclination
- LAMILUX Smoke Lift Glass Roof PR60
- SHEV-flaps of thermally broken and extruded aluminium profiles that are certified according to EN 12101-2