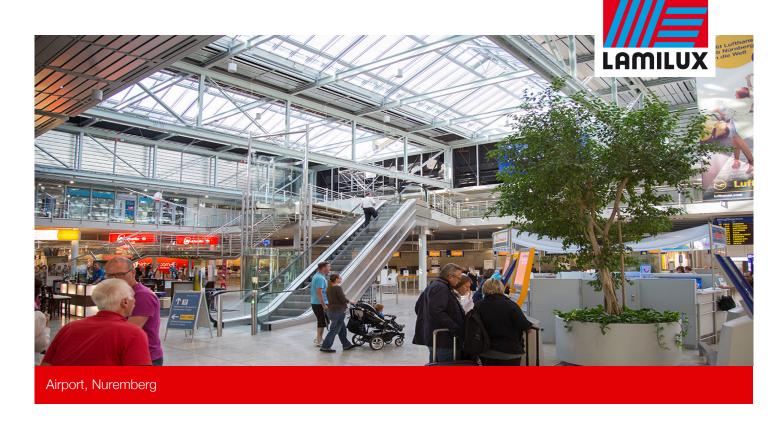

## **Essential Info**

| Place / Country: | Nuremberg, Germany                       |
|------------------|------------------------------------------|
| Year:            | 2014                                     |
| Building Type:   | Airport                                  |
| Solutions:       | Glass Roof PR60<br>CI System Fan Blade M |

The greatest challenge of this project was that the whole renovation process had to take place during the ongoing flight operation.

- Disassembly and disposal
- The available sun protection system runs over the inclined roof area
- LAMILUX Glass Roof PR60 as shed roof rooflight
- Length: 23m
- 25° surface inclination
- LAMILUX Smoke Lift Glass Roof PR60
- SHEV-flaps of thermally broken and extruded aluminium profiles that are certified according to EN 12101-2