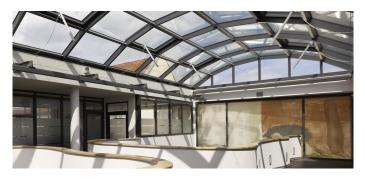

## **Essential Info**

| Place / Country: | Döbeln/ Germany                            |
|------------------|--------------------------------------------|
| Year:            | 2012                                       |
| Building type:   | Prestige Building                          |
| Solutions:       | Glass Roof KWS60<br>Cl System Smoke Lift M |

Sophisticated glass roof construction, accomplished as a barrel roof, for a prestige building made due to the rules of Feng Shui.

Through the generous incidence of daylight the expressional pieces of art from Erich Heckel, a painter from Döbeln, can shine in their very own special way.

- Glass Roof KWS60, out of 6 segments, Ug value: 1.0 -W/(m2K), sun protection glass; Dimension: 15 m x 5 m
- SHEV: CI System Smoke Lift M incl. opening -

Reference LAMILUX CI System Glass Architecture PR60

Bank Institute, Döbeln