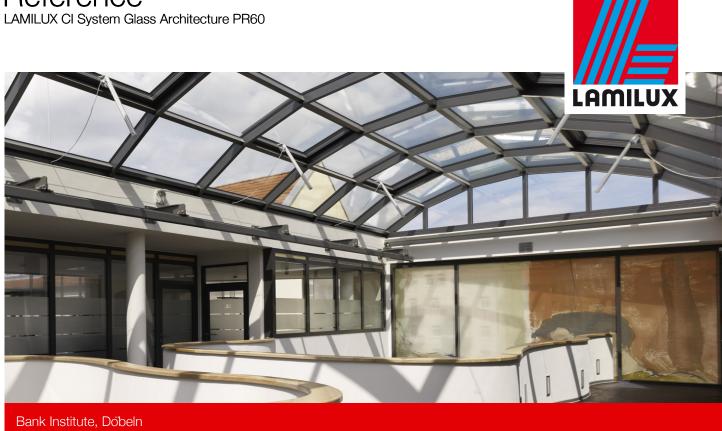

## **Essential Info**

| Place / Country: | Döbeln/ Germany                            |
|------------------|--------------------------------------------|
| Year:            | 2012                                       |
| Building type:   | Prestige Building                          |
| Solutions:       | Glass Roof KWS60<br>Cl System Smoke Lift M |

Sophisticated glass roof construction, accomplished as a barrel roof, for a prestige building made due to the rules of Feng Shui.

Through the generous incidence of daylight the expressional pieces of art from Erich Heckel, a painter from Döbeln, can shine in their very own special way.

- Glass Roof KWS60, out of 6 segments, Ug value: 1.0 -W/(m2K), sun protection glass; Dimension: 15 m x 5 m
- SHEV: CI System Smoke Lift M incl. opening -

Reference LAMILUX CI System Glass Architecture PR60

Bank Institute, Döbeln