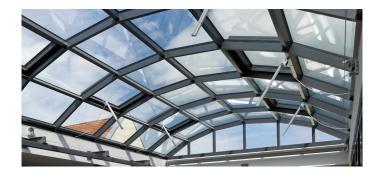

## **Essential Info**

| Place / Country: | Döbeln/ Germany                            |
|------------------|--------------------------------------------|
| Year:            | 2012                                       |
| Building type:   | Prestige Building                          |
| Solutions:       | Glass Roof KWS60<br>Cl System Smoke Lift M |

Sophisticated glass roof construction, accomplished as a barrel roof, for a prestige building made due to the rules of Feng Shui.

Through the generous incidence of daylight the expressional pieces of art from Erich Heckel, a painter from Döbeln, can shine in their very own special way.

- Glass Roof KWS60, out of 6 segments, Ug value: 1.0 -W/(m2K), sun protection glass; Dimension: 15 m x 5 m
- SHEV: CI System Smoke Lift M incl. opening -

Reference LAMILUX CI System Glass Architecture PR60