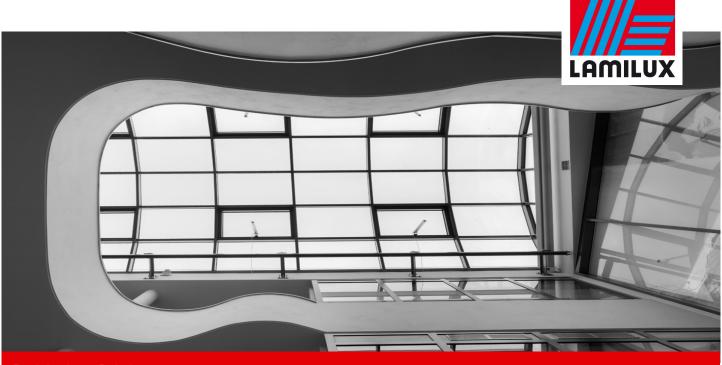

## **Essential Info**

| Place / Country: | Döbeln/ Germany                            |
|------------------|--------------------------------------------|
| Year:            | 2012                                       |
| Building type:   | Prestige Building                          |
| Solutions:       | Glass Roof KWS60<br>Cl System Smoke Lift M |

Sophisticated glass roof construction, accomplished as a barrel roof, for a prestige building made due to the rules of Feng Shui.

Through the generous incidence of daylight the expressional pieces of art from Erich Heckel, a painter from Döbeln, can shine in their very own special way.

- Glass Roof KWS60, out of 6 segments, Ug value: 1.0 -W/(m2K), sun protection glass; Dimension: 15 m x 5 m
- SHEV: CI System Smoke Lift M incl. opening -

Reference LAMILUX CI System Glass Architecture PR60