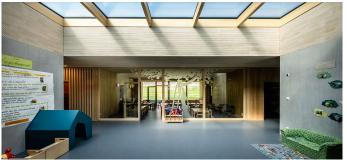

After 9 months of construction, the 1,650 square metre site offers enough space for the little ones to let off steam. The aim was to create a design that is close to nature and to pay the best possible attention to sustainability. To create a natural lighting, the planners decided on two LAMILUX Glass Roofs PR60. These daylight systems now adorn the play corridor. They measure 2.8 by 6.8 meters and each have five glass surfaces. They allow friendly daylight into the building and create an exciting spatial effect.