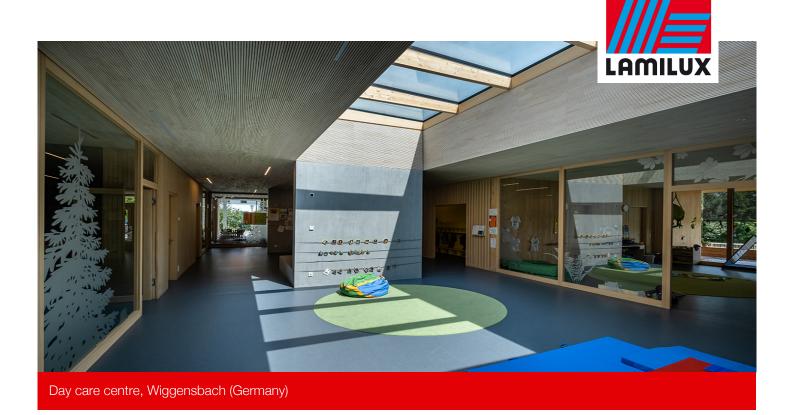

After 9 months of construction, the 1,650 square metre site offers enough space for the little ones to let off steam. The aim was to create a design that is close to nature and to pay the best possible attention to sustainability. To create a natural lighting, the planners decided on two LAMILUX Glass Roofs PR60. These daylight systems now adorn the play corridor. They measure 2.8 by 6.8 meters and each have five glass surfaces. They allow friendly daylight into the building and create an exciting spatial effect.