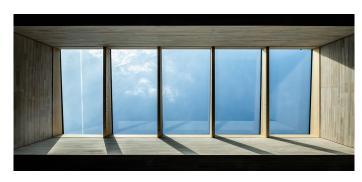

After 9 months of construction, the 1,650 square metre site offers enough space for the little ones to let off steam. The aim was to create a design that is close to nature and to pay the best possible attention to sustainability. To create a natural lighting, the planners decided on two LAMILUX Glass Roofs PR60. These daylight systems now adorn the play corridor. They measure 2.8 by 6.8 meters and each have five glass surfaces. They allow friendly daylight into the building and create an exciting spatial effect.