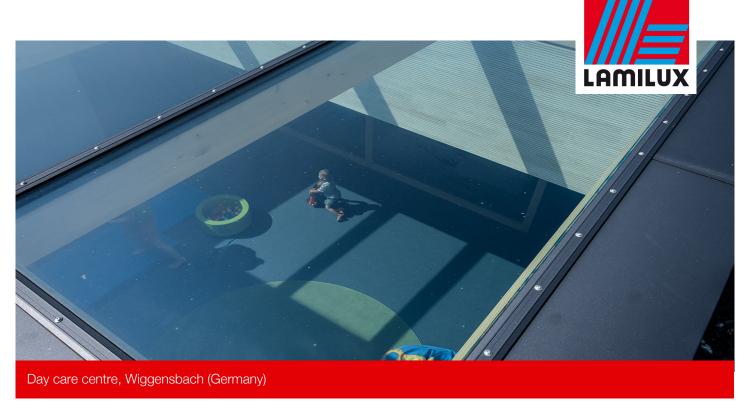

After 9 months of construction, the 1,650 square metre site offers enough space for the little ones to let off steam. The aim was to create a design that is close to nature and to pay the best possible attention to sustainability. To create a natural lighting, the planners decided on two LAMILUX Glass Roofs PR60. These daylight systems now adorn the play corridor. They measure 2.8 by 6.8 meters and each have five glass surfaces. They allow friendly daylight into the building and create an exciting spatial effect.