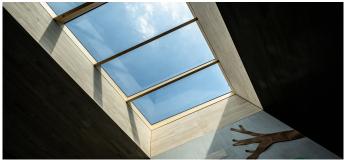

After 9 months of construction, the 1,650 square metre site offers enough space for the little ones to let off steam. The aim was to create a design that is close to nature and to pay the best possible attention to sustainability. To create a natural lighting, the planners decided on two LAMILUX Glass Roofs PR60. These daylight systems now adorn the play corridor. They measure 2.8 by 6.8 meters and each have five glass surfaces. They allow friendly daylight into the building and create an exciting spatial effect.