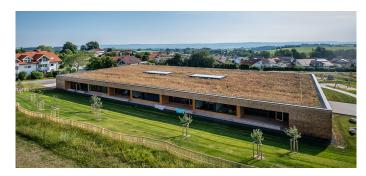

After 9 months of construction, the 1,650 square metre site offers enough space for the little ones to let off steam. The aim was to create a design that is close to nature and to pay the best possible attention to sustainability. To create a natural lighting, the planners decided on two LAMILUX Glass Roofs PR60. These daylight systems now adorn the play corridor. They measure 2.8 by 6.8 meters and each have five glass surfaces. They allow friendly daylight into the building and create an exciting spatial effect.