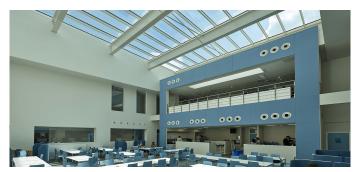

This pre-let contemporary, high end commercial building on Milton Park, Oxford is home to a prestigious office and laboratory headquarters. The Glass Roof PR60 3° continuous atrium rooflight was carefully designed and installed, complete with framing detail, to ensure a seamless transition to the wall abut at the head, whilst sitting onto perimeter supports at the verge and cill.Covering a space of fourteen metres wide by fifteen metres long, each of the sixty panes of glass measured approximately 1,000mm x 3,500mm. LAMILUX were able to provide a better solution, with bigger panes, than the original concept, with the panes arranged in four flush tiers with three transom mullions fitting onto the I beams.