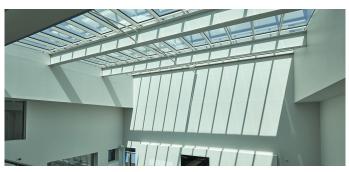

This pre-let contemporary, high end commercial building on Milton Park, Oxford is home to a prestigious office and laboratory headquarters. The Glass Roof PR60 3° continuous atrium rooflight was carefully designed and installed, complete with framing detail, to ensure a seamless transition to the wall abut at the head, whilst sitting onto perimeter supports at the verge and cill.Covering a space of fourteen metres wide by fifteen metres long, each of the sixty panes of glass measured approximately 1,000mm x 3,500mm. LAMILUX were able to provide a better solution, with bigger panes, than the original concept, with the panes arranged in four flush tiers with three transom mullions fitting onto the I beams.

To prevent overheating in the summer, a high performance glazing, with a silver coating was used, which was designed and installed to be walked on for cleaning and maintenance purposes.