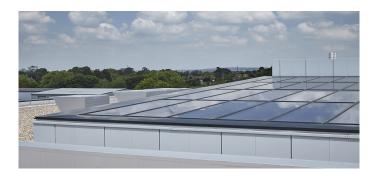

This pre-let contemporary, high end commercial building on Milton Park, Oxford is home to a prestigious office and laboratory headquarters. The Glass Roof PR60 3° continuous atrium rooflight was carefully designed and installed, complete with framing detail, to ensure a seamless transition to the wall abut at the head, whilst sitting onto perimeter supports at the verge and cill.Covering a space of fourteen metres wide by fifteen metres long, each of the sixty panes of glass measured approximately 1,000mm x 3,500mm. LAMILUX were able to provide a better solution, with bigger panes, than the original concept, with the panes arranged in four flush tiers with three transom mullions fitting onto the I beams.

To prevent overheating in the summer, a high performance glazing, with a silver coating was used, which was designed and installed to be walked on for cleaning and maintenance purposes.