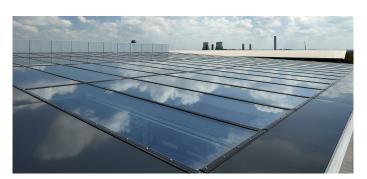

This pre-let contemporary, high end commercial building on Milton Park, Oxford is home to a prestigious office and laboratory headquarters. The Glass Roof PR60 3° continuous atrium rooflight was carefully designed and installed, complete with framing detail, to ensure a seamless transition to the wall abut at the head, whilst sitting onto perimeter supports at the verge and cill.Covering a space of fourteen metres wide by fifteen metres long, each of the sixty panes of glass measured approximately 1,000mm x 3,500mm. LAMILUX were able to provide a better solution, with bigger panes, than the original concept, with the panes arranged in four flush tiers with three transom mullions fitting onto the I beams.

To prevent overheating in the summer, a high performance glazing, with a silver coating was used, which was designed and installed to be walked on for cleaning and maintenance purposes.