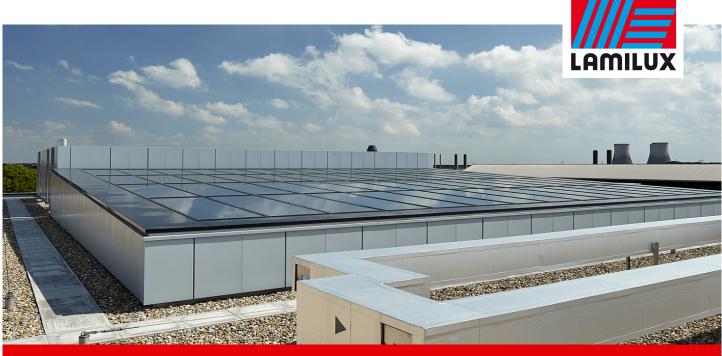

This pre-let contemporary, high end commercial building on Milton Park, Oxford is home to a prestigious office and laboratory headquarters. The Glass Roof PR60 3° continuous atrium rooflight was carefully designed and installed, complete with framing detail, to ensure a seamless transition to the wall abut at the head, whilst sitting onto perimeter supports at the verge and cill.Covering a space of fourteen metres wide by fifteen metres long, each of the sixty panes of glass measured approximately 1,000mm x 3,500mm. LAMILUX were able to provide a better solution, with bigger panes, than the original concept, with the panes arranged in four flush tiers with three transom mullions fitting onto the I beams.

To prevent overheating in the summer, a high performance glazing, with a silver coating was used, which was designed and installed to be walked on for cleaning and maintenance purposes.