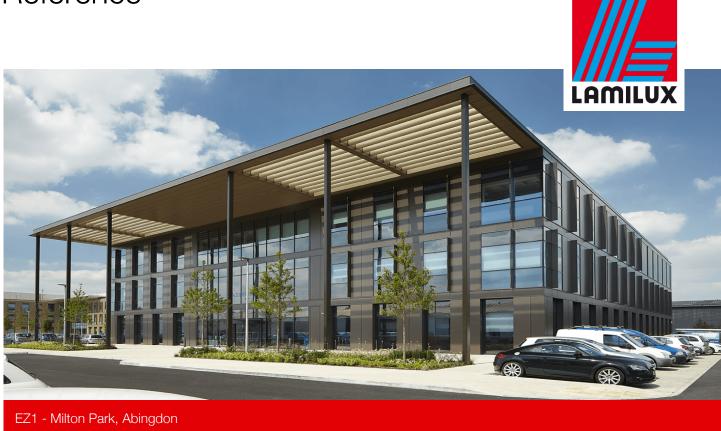

This pre-let contemporary, high end commercial building on Milton Park, Oxford is home to a prestigious office and laboratory headquarters. The Glass Roof PR60 3° continuous atrium rooflight was carefully designed and installed, complete with framing detail, to ensure a seamless transition to the wall abut at the head, whilst sitting onto perimeter supports at the verge and cill.Covering a space of fourteen metres wide by fifteen metres long, each of the sixty panes of glass measured approximately 1,000mm x 3,500mm. LAMILUX were able to provide a better solution, with bigger panes, than the original concept, with the panes arranged in four flush tiers with three transom mullions fitting onto the I beams.

## Reference

EZ1 - Milton Park, Abingdon