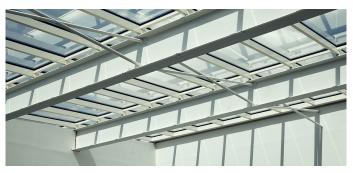

This pre-let contemporary, high end commercial building on Milton Park, Oxford is home to a prestigious office and laboratory headquarters. The Glass Roof PR60 3° continuous atrium rooflight was carefully designed and installed, complete with framing detail, to ensure a seamless transition to the wall abut at the head, whilst sitting onto perimeter supports at the verge and cill.Covering a space of fourteen metres wide by fifteen metres long, each of the sixty panes of glass measured approximately 1,000mm x 3,500mm. LAMILUX were able to provide a better solution, with bigger panes, than the original concept, with the panes arranged in four flush tiers with three transom mullions fitting onto the I beams.

To prevent overheating in the summer, a high performance glazing, with a silver coating was used, which was designed and installed to be walked on for cleaning and maintenance purposes.