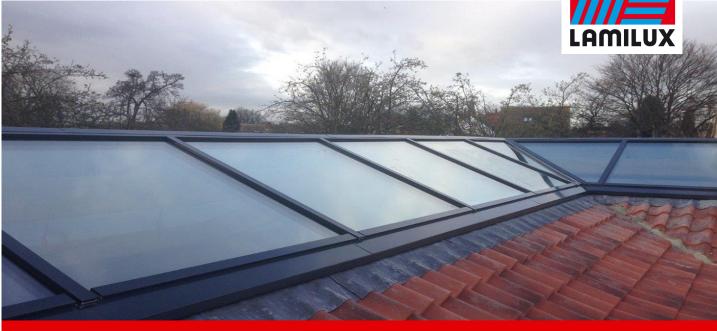

## **Essential Info**

| Place / Country: | Doncaster, England |
|------------------|--------------------|
| Year:            | 2013               |
| Building type:   | Private house      |
| Solutions:       | Glass Roof PR60    |

Delivery and installation of a LAMILUX PR60 construction on a private heritage building. Our construction had to fit in exactly with the requirements provided by the government regarding the protection of historical monuments. The solution was designed and manufactured to Bridge the edge and exactly fit to the wooden substructure at the inside.Glass Roof PR60Dimensions 2,74 x 14,45 m Coated in RAL 7016Triple-layered heat protection glass Light permeability approx. 69%Ug value 0,6 (W/m2K)