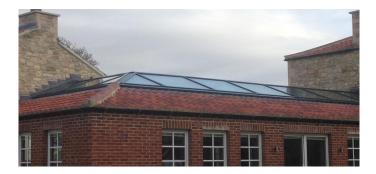

## **Essential Info**

| Place / Country: | Doncaster, England |
|------------------|--------------------|
| Year:            | 2013               |
| Building type:   | Private house      |
| Solutions:       | Glass Roof PR60    |

Delivery and installation of a LAMILUX PR60 construction on a private heritage building. Our construction had to fit in exactly with the requirements provided by the government regarding the protection of historical monuments. The solution was designed and manufactured to Bridge the edge and exactly fit to the wooden substructure at the inside.Glass Roof PR60Dimensions 2,74 x 14,45 m Coated in RAL 7016Triple-layered heat protection glass Light permeability approx. 69%Ug value 0,6 (W/m2K)