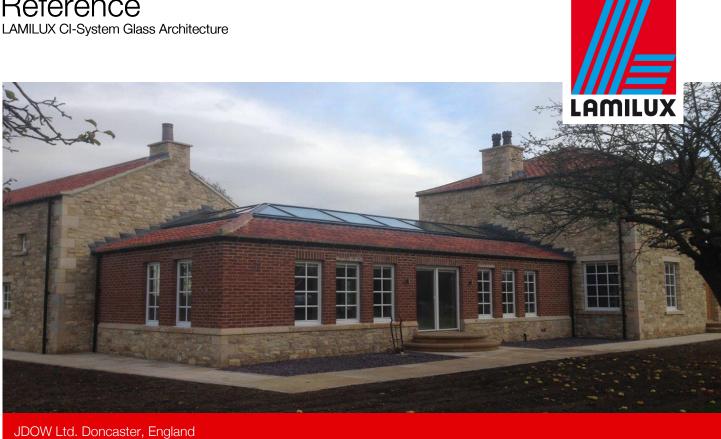

## **Essential Info**

| Place / Country: | Doncaster, England |
|------------------|--------------------|
| Year:            | 2013               |
| Building type:   | Private house      |
| Solutions:       | Glass Roof PR60    |

Delivery and installation of a LAMILUX PR60 construction on a private heritage building. Our construction had to fit in exactly with the requirements provided by the government regarding the protection of historical monuments. The solution was designed and manufactured to Bridge the edge and exactly fit to the wooden substructure at the inside.Glass Roof PR60Dimensions 2,74 x 14,45 m Coated in RAL 7016Triple-layered heat protection glass Light permeability approx. 69%Ug value 0,6 (W/m2K)

Reference LAMILUX CI-System Glass Architecture

JDOW Ltd. Doncaster, England