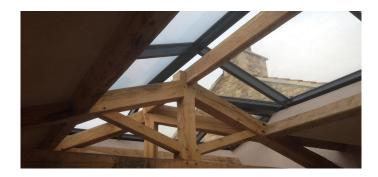

Delivery and installation of a LAMILUX PR60 construction on a private heritage building. Our construction had to fit in exactly with the requirements provided by the government regarding the protection of historical monuments. The solution was designed and manufactured to Bridge the edge and exactly fit to the wooden substructure at the inside.Glass Roof PR60Dimensions 2,74 x 14,45 m Coated in RAL 7016Triple-layered heat protection glass Light permeability approx. 69%Ug value 0,6 (W/m2K)