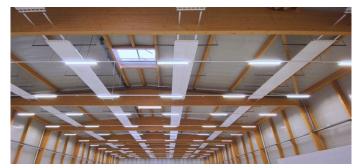

Extensive, energy-saving lighting in the new building using natural light, a reliable smoke and heat exhaust system and energy-efficient natural ventilation in the workshop.

- Rooflight domes as SHEV systems, thermally separated and free of thermal bridges, designed to hold SHEV fitting
- Fibre-reinforced composite upstands featuring a seamless design and a thermal insulation core
- TIP technology: completely heat-insulated overall system
- SHEV fittings (DIN EN 12101-2) with CO2 remote and thermal release
- CO2 alarm station and SHEV control panels to activate ventilation and smoke exhaust drives
- Double-glazed, opal glass, 70% light transmission and 70% energy transmission