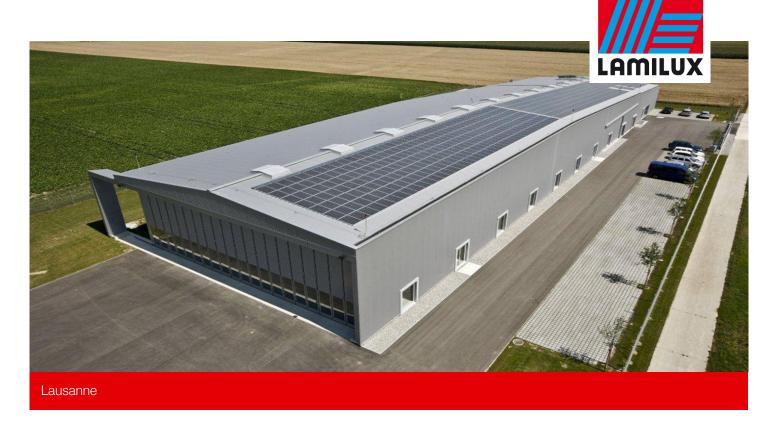

## **Essential Info**

| Place / Country: | Lausanne, Switzerland                                               |
|------------------|---------------------------------------------------------------------|
| Building type:   | Production facility                                                 |
| Solutions:       | CI System Glass Architecture<br>KWS 60<br>SHEV / ventilation system |

Extensive, energy-saving lighting in the new building using natural light, a reliable smoke and heat exhaust system and energy-efficient natural ventilation in the workshop.

- Rooflight domes as SHEV systems, thermally separated and free of thermal bridges, designed to hold SHEV fitting
- Fibre-reinforced composite upstands featuring a seamless design and a thermal insulation core
- TIP technology: completely heat-insulated overall system
- SHEV fittings (DIN EN 12101-2) with CO2 remote and thermal release
- CO2 alarm station and SHEV control panels to activate ventilation and smoke exhaust drives
- Double-glazed, opal glass, 70% light transmission and 70% energy transmission