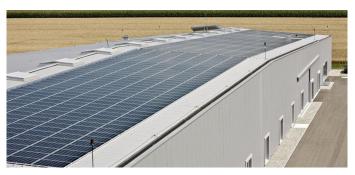

Extensive, energy-saving lighting in the new building using natural light, a reliable smoke and heat exhaust system and energy-efficient natural ventilation in the workshop.

- Rooflight domes as SHEV systems, thermally separated and free of thermal bridges, designed to hold SHEV fitting
- Fibre-reinforced composite upstands featuring a seamless design and a thermal insulation core
- TIP technology: completely heat-insulated overall system
- SHEV fittings (DIN EN 12101-2) with CO2 remote and thermal release
- CO2 alarm station and SHEV control panels to activate ventilation and smoke exhaust drives
- Double-glazed, opal glass, 70% light transmission and 70% energy transmission