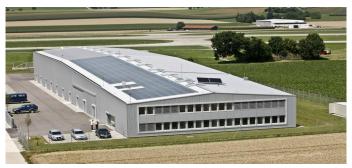

Extensive, energy-saving lighting in the new building using natural light, a reliable smoke and heat exhaust system and energy-efficient natural ventilation in the workshop.

- Rooflight domes as SHEV systems, thermally separated and free of thermal bridges, designed to hold SHEV fitting
- Fibre-reinforced composite upstands featuring a seamless design and a thermal insulation core
- TIP technology: completely heat-insulated overall system
- SHEV fittings (DIN EN 12101-2) with CO2 remote and thermal release
- CO2 alarm station and SHEV control panels to activate ventilation and smoke exhaust drives
- Double-glazed, opal glass, 70% light transmission and 70% energy transmission