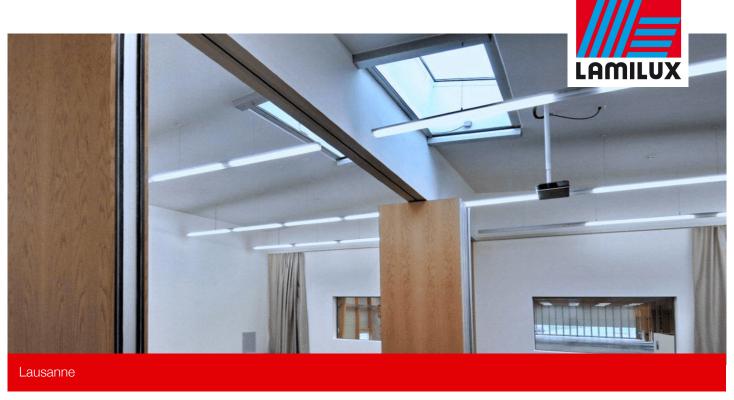

Extensive, energy-saving lighting in the new building using natural light, a reliable smoke and heat exhaust system and energy-efficient natural ventilation in the workshop.

- Rooflight domes as SHEV systems, thermally separated and free of thermal bridges, designed to hold SHEV fitting
- Fibre-reinforced composite upstands featuring a seamless design and a thermal insulation core
- TIP technology: completely heat-insulated overall system
- SHEV fittings (DIN EN 12101-2) with CO2 remote and thermal release
- CO2 alarm station and SHEV control panels to activate ventilation and smoke exhaust drives
- Double-glazed, opal glass, 70% light transmission and 70% energy transmission