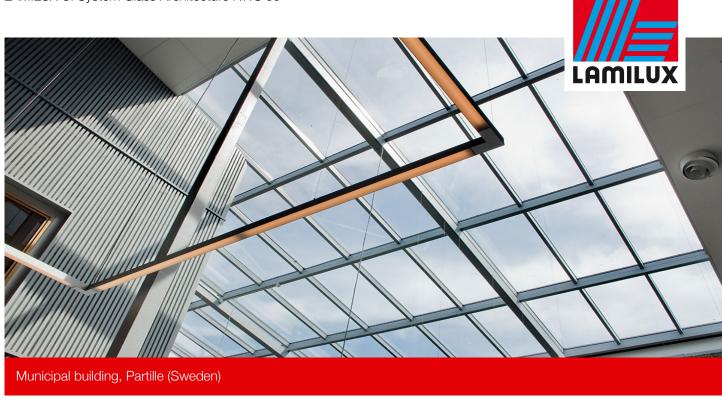

After extensive reconstruction, the large shed roof allows a lot of daylight to stream into the lobby of the municipal building which was built in the 1970s. Sun protection glass keeps the heat within tolerable limits.

 Glass Roof KWS 60; divided in 44 glass panels, RAL coated, Ug = 1,1 W/m2K, noise insulation level 35 dB, solar protection glass 60/30