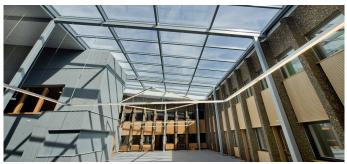

After extensive reconstruction, the large shed roof allows a lot of daylight to stream into the lobby of the municipal building which was built in the 1970s. Sun protection glass keeps the heat within tolerable limits.

 Glass Roof KWS 60; divided in 44 glass panels, RAL coated, Ug = 1,1 W/m2K, noise insulation level 35 dB, solar protection glass 60/30