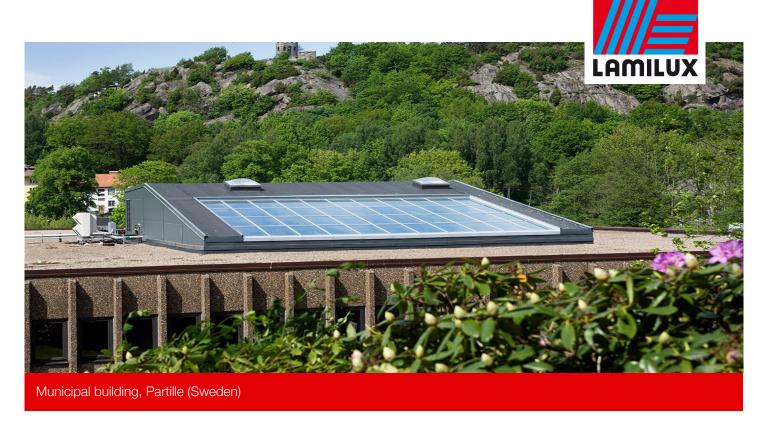

After extensive reconstruction, the large shed roof allows a lot of daylight to stream into the lobby of the municipal building which was built in the 1970s. Sun protection glass keeps the heat within tolerable limits.

 Glass Roof KWS 60; divided in 44 glass panels, RAL coated, Ug = 1,1 W/m2K, noise insulation level 35 dB, solar protection glass 60/30