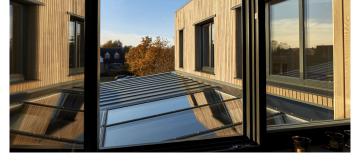

The development of the new show house required a product that could have a wall abutment both to the side, and head of the roof glazing. Only high end products are showcased within the self-build show centre, therefore the Glass Roof PR60 Passivhaus, which holds energy saving qualities was installed.

The LAMILUX Glass Roof PR60 Passivhaus holds certification for the highest Passivhaus efficiency class - phA component. With a Ucwi (U-value for installed system) of <= 1.00 W/m2K and a glazing sound insulation value of 38dB, the high end glazing system compliments the modern show home injecting panache, elegance and of course natural daylight.