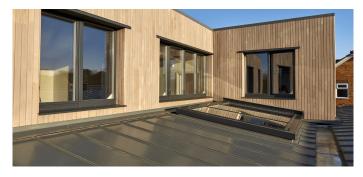

The Potton Self Build Show Centre in St Neots hosts LAMILUX's Glass Roof PR60 Passivhaus certified roof glazing systems within one of the five stunning show homes. The Self Build Show Centre was designed to inspire self-builders with the design of their project and is used to showcase a series of high end products.

The development of the new show house required a product that could have a wall abutment both to the side, and head of the roof glazing. Only high end products are showcased within the self-build show centre, therefore the Glass Roof PR60 Passivhaus, which holds energy saving qualities was installed.