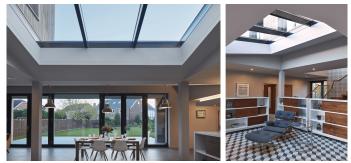

The Potton Self Build Show Centre in St Neots hosts LAMILUX's Glass Roof PR60 Passivhaus certified roof glazing systems within one of the five stunning show homes. The Self Build Show Centre was designed to inspire self-builders with the design of their project and is used to showcase a series of high end products.

The development of the new show house required a product that could have a wall abutment both to the side, and head of the roof glazing. Only high end products are showcased within the self-build show centre, therefore the Glass Roof PR60 Passivhaus, which holds energy saving qualities was installed.

The LAMILUX Glass Roof PR60 Passivhaus holds certification for the highest Passivhaus efficiency class - phA component. With a Ucwi (U-value for installed system) of <= 1.00 W/m2K and a glazing sound insulation value of 38dB, the high end glazing system compliments the modern show home injecting panache, elegance and of course natural daylight.