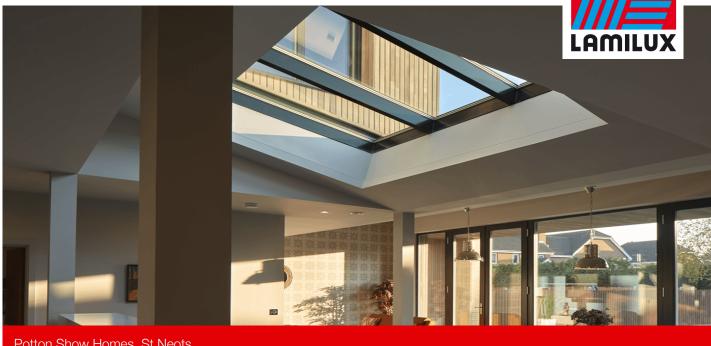

The Potton Self Build Show Centre in St Neots hosts LAMILUX's Glass Roof PR60 Passivhaus certified roof glazing systems within one of the five stunning show homes. The Self Build Show Centre was designed to inspire self-builders with the design of their project and is used to showcase a series of high end products.

The development of the new show house required a product that could have a wall abutment both to the side, and head of the roof glazing. Only high end products are showcased within the self-build show centre, therefore the Glass Roof PR60 Passivhaus, which holds energy saving qualities was installed.

The LAMILUX Glass Roof PR60 Passivhaus holds certification for the highest Passivhaus efficiency class - phA component. With a Ucwi (U-value for installed system) of <= 1.00 W/m2K and a glazing sound insulation value of 38dB, the high end glazing system compliments the modern show home injecting panache, elegance and of course natural daylight.