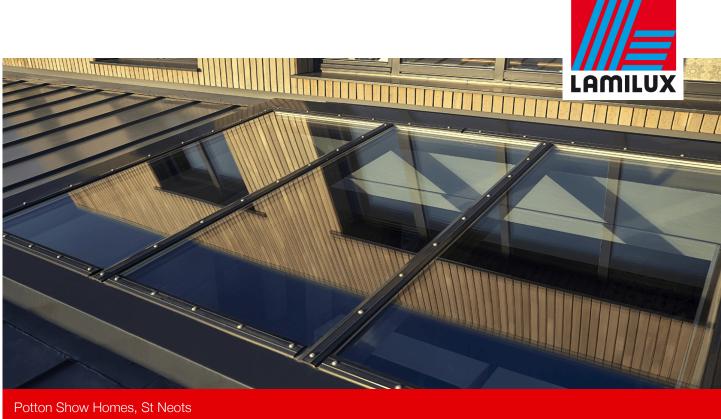

The Potton Self Build Show Centre in St Neots hosts LAMILUX's Glass Roof PR60 Passivhaus certified roof glazing systems within one of the five stunning show homes. The Self Build Show Centre was designed to inspire self-builders with the design of their project and is used to showcase a series of high end products.

The development of the new show house required a product that could have a wall abutment both to the side, and head of the roof glazing. Only high end products are showcased within the self-build show centre, therefore the Glass Roof PR60 Passivhaus, which holds energy saving qualities was installed.

The LAMILUX Glass Roof PR60 Passivhaus holds certification for the highest Passivhaus efficiency class - phA component. With a Ucwi (U-value for installed system) of <= 1.00 W/m2K and a glazing sound insulation value of 38dB, the high end glazing system compliments the modern show home injecting panache, elegance and of course natural daylight.