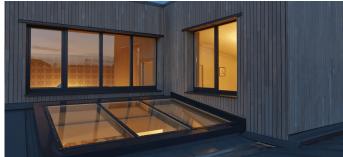

The development of the new show house required a product that could have a wall abutment both to the side, and head of the roof glazing. Only high end products are showcased within the self-build show centre, therefore the Glass Roof PR60 Passivhaus, which holds energy saving qualities was installed.

The LAMILUX Glass Roof PR60 Passivhaus holds certification for the highest Passivhaus efficiency class - phA component. With a Ucwi (U-value for installed system) of <= 1.00 W/m2K and a glazing sound insulation value of 38dB, the high end glazing system compliments the modern show home injecting panache, elegance and of course natural daylight.