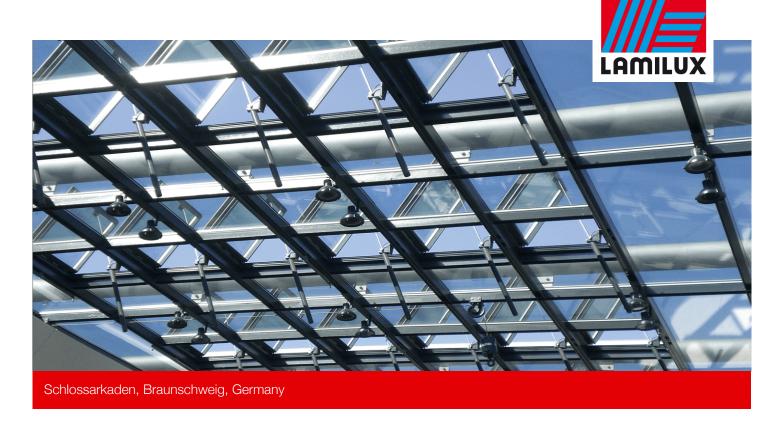

## **Essential Info**

| Place / Country: | Braunschweig, Germany                                                                                                                                                                              |
|------------------|----------------------------------------------------------------------------------------------------------------------------------------------------------------------------------------------------|
| Building type:   | Shopping mall                                                                                                                                                                                      |
| Solutions:       | Glass structure SHEV flaps Pneumatic cylinders (tandem and individual) Building automation/Cl Control Technology Temperature, wind and rain sensors Glass Skylight FE Rooflight Upstands with fans |

Natural smoke exhaust design concept for the shopping mall and staircase areas. Day-to-day ventilation provided via SHEV flaps while taking into consideration strict requirements regarding wear and noise.

- Glass roofs with special pneumatic cylinders for wear-free, almost silent operation, cylinders in same colour as glass structure
- Cylinders activated via screw compressors, including compressed air tank, compressed air dryer, oil and water separator and microfilter
- Group switch cabinets activated centrally via fire alarm system
- Each sub-control panel connected to the internal bus system using an Ethernet cable
- Smoke exhaust system to ensure instant detection and release in the event of an emergency