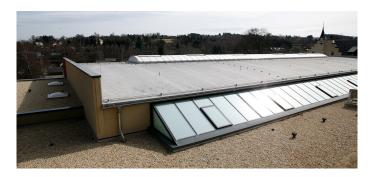

- Continuous Rooflight B with a length of 34 m incl. ventilation flap B and motor opener
- Continuous Rooflight- glazing: UV-resistant surface, opal, glare-free; Ug Value: 1,5 W/m²K
- LAMILUX shed roof with surface inclination of 25° over a length of 36m, divided into 72 glass fields; RAL- coated construction
- Thermal insulation glazing Ug-1,1 W/m<sup>2</sup>K, 35db, matt foil
- Ventilation Flap PR60 incl. motor opener
- Rooflight F100 completely thermally separated
- Connection to the building automation with many convenience functions like Ventilation that depends on wind and rain, night cooling, automated shading control system

## Reference LAMILUX LAMILUX Sports hall secondary school, Adorf