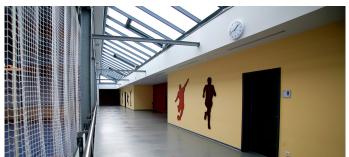

- Continuous Rooflight B with a length of 34 m incl. ventilation flap B and motor opener
- Continuous Rooflight- glazing: UV-resistant surface, opal, glare-free; Ug Value: 1,5 W/m²K
- LAMILUX shed roof with surface inclination of 25° over a length of 36m, divided into 72 glass fields; RAL- coated construction
- Thermal insulation glazing Ug-1,1 W/m<sup>2</sup>K, 35db, matt foil
- Ventilation Flap PR60 incl. motor opener
- Rooflight F100 completely thermally separated
- Connection to the building automation with many convenience functions like Ventilation that depends on wind and rain, night cooling, automated shading control system