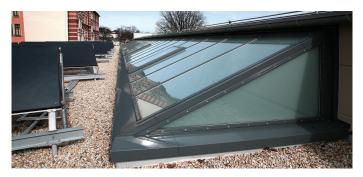

- Continuous Rooflight B with a length of 34 m incl. ventilation flap B and motor opener
- Continuous Rooflight- glazing: UV-resistant surface, opal, glare-free; Ug Value: 1,5 W/m²K
- LAMILUX shed roof with surface inclination of 25° over a length of 36m, divided into 72 glass fields; RAL- coated construction
- Thermal insulation glazing Ug-1,1 W/m<sup>2</sup>K, 35db, matt foil
- Ventilation Flap PR60 incl. motor opener
- Rooflight F100 completely thermally separated
- Connection to the building automation with many convenience functions like Ventilation that depends on wind and rain, night cooling, automated shading control system