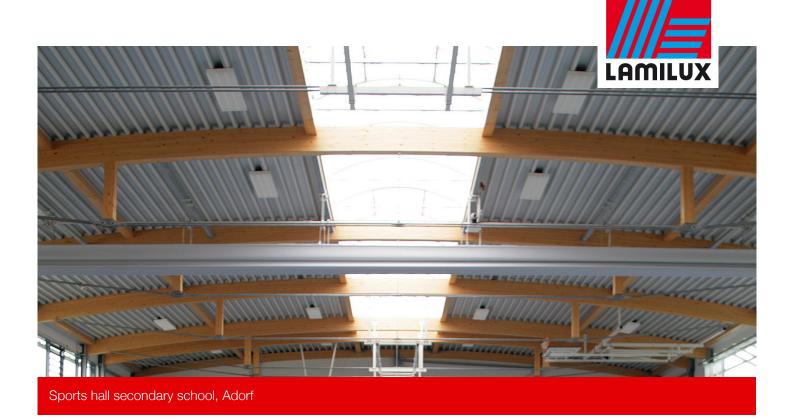

- Continuous Rooflight B with a length of 34 m incl. ventilation flap B and motor opener
- Continuous Rooflight- glazing: UV-resistant surface, opal, glare-free; Ug Value: 1,5 W/m²K
- LAMILUX shed roof with surface inclination of 25° over a length of 36m, divided into 72 glass fields; RAL- coated construction
- Thermal insulation glazing Ug-1,1 W/m<sup>2</sup>K, 35db, matt foil
- Ventilation Flap PR60 incl. motor opener
- Rooflight F100 completely thermally separated
- Connection to the building automation with many convenience functions like Ventilation that depends on wind and rain, night cooling, automated shading control system

## Reference LAMILUX LAMILUX Sports hall secondary school, Adorf