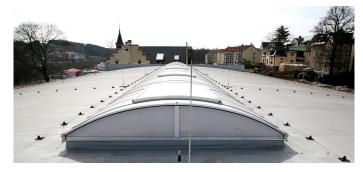

- Continuous Rooflight B with a length of 34 m incl. ventilation flap B and motor opener
- Continuous Rooflight- glazing: UV-resistant surface, opal, glare-free; Ug Value: 1,5 W/m²K
- LAMILUX shed roof with surface inclination of 25° over a length of 36m, divided into 72 glass fields; RAL- coated construction
- Thermal insulation glazing Ug-1,1 W/m<sup>2</sup>K, 35db, matt foil
- Ventilation Flap PR60 incl. motor opener
- Rooflight F100 completely thermally separated
- Connection to the building automation with many convenience functions like Ventilation that depends on wind and rain, night cooling, automated shading control system

## Reference LAMILUX LAMILUX Sports hall secondary school, Adorf