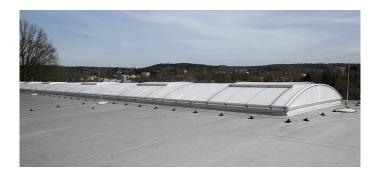

- Continuous Rooflight B with a length of 34 m incl. ventilation flap B and motor opener
- Continuous Rooflight- glazing: UV-resistant surface, opal, glare-free; Ug Value: 1,5 W/m²K
- LAMILUX shed roof with surface inclination of 25° over a length of 36m, divided into 72 glass fields; RAL- coated construction
- Thermal insulation glazing Ug-1,1 W/m<sup>2</sup>K, 35db, matt foil
- Ventilation Flap PR60 incl. motor opener
- Rooflight F100 completely thermally separated
- Connection to the building automation with many convenience functions like Ventilation that depends on wind and rain, night cooling, automated shading control system