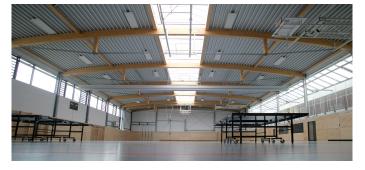

In the course of the recovery package II implemented remediation project: Rebuilding of a new modern sports hall after demolition. LAMILUX took over the complete planning and assembly for the daylight systems and also for the SHEV-Systems.

- Continuous Rooflight B with a length of 34 m incl. ventilation flap B and motor opener
- Continuous Rooflight- glazing: UV-resistant surface, opal, glare-free; Ug Value: 1,5 W/m²K
- LAMILUX shed roof with surface inclination of 25° over a length of 36m, divided into 72 glass fields; RAL- coated construction
- Thermal insulation glazing Ug-1,1 W/m<sup>2</sup>K, 35db, matt foil
- Ventilation Flap PR60 incl. motor opener
- Rooflight F100 completely thermally separated
- Connection to the building automation with many convenience functions like Ventilation that depends on wind and rain, night cooling, automated shading control system