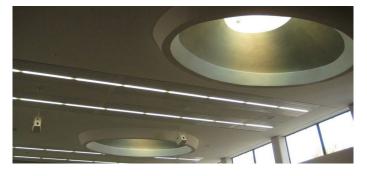

Installation of large Rooflights F100 with SHEV and ventilation function into a sports hall. The SHEV system and ventilation technology is not visible from the ground. The design of the Rooflights F100 lets the SHEV system and ventilation technology seem invisible from the ground.