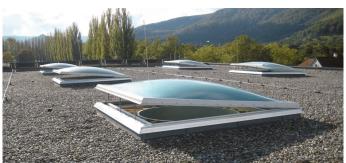

Installation of large Rooflights F100 with SHEV and ventilation function into a sports hall. The SHEV system and ventilation technology is not visible from the ground. The design of the Rooflights F100 lets the SHEV system and ventilation technology seem invisible from the ground.

- Special element with GF-UP glazing in the size 300cm x 300cm
- Chain drive motor as SHEV / ventilation
- Installation of our Rooflights F100 with triple-layer acrylic glazing with different sizes in the dressing rooms / showers