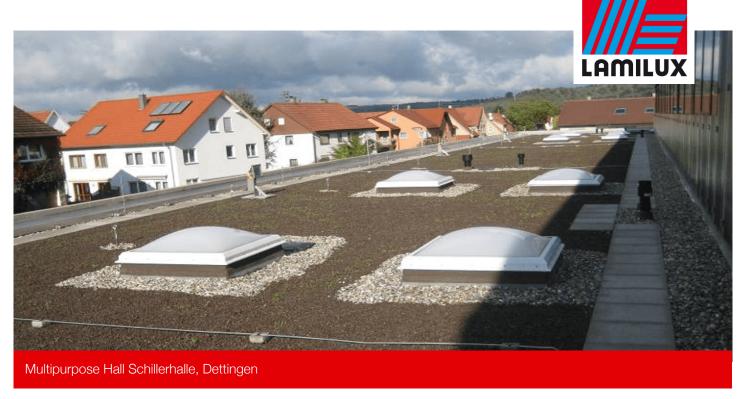

Installation of large Rooflights F100 with SHEV and ventilation function into a sports hall. The SHEV system and ventilation technology is not visible from the ground. The design of the Rooflights F100 lets the SHEV system and ventilation technology seem invisible from the ground.

- Special element with GF-UP glazing in the size 300cm x 300cm
- Chain drive motor as SHEV / ventilation
- Installation of our Rooflights F100 with triple-layer acrylic glazing with different sizes in the dressing rooms / showers