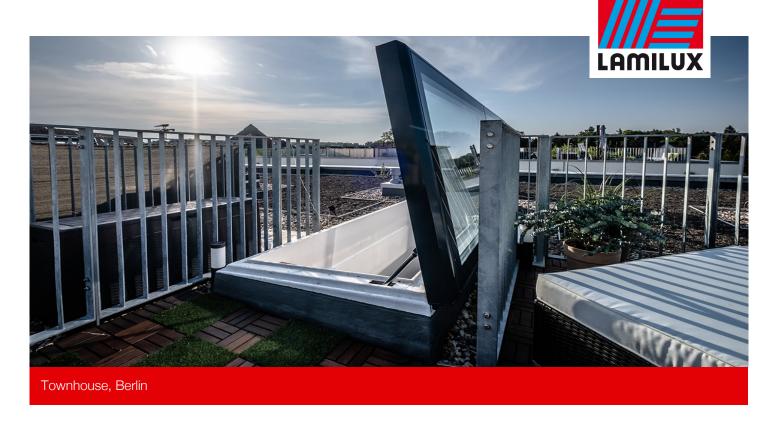

For the construction of a new townhouse complex in Hohen Neuendorf in Brandenburg, Germany, a total number of 34 LAMILUX Flat Roof Access Hatch Comfort Swing measuring 100cm x 350cm were installed. These offer residents convenient and exclusive access to the roof terrace via a straight, on-site stair. Stepless opening is effected by two hydraulic cylinders on the narrow sides up to a maximum opening angle of 84° within approx. 25 seconds. Concealed mechanics and controls in the system ensure an attractive and clean design, for which the LAMILUX Flat Roof Access Hatch Comfort Swing has already been awarded the German Design Award 2020 in the category "Special Mention". With a 5° surface inclination over the upstand, the LAMILUX Flat Roof Access Hatch Comfort Swing ensures flat drainage surface and an exclusive ambience thanks to large daylight incidence with simultaneous ventilation of the room.