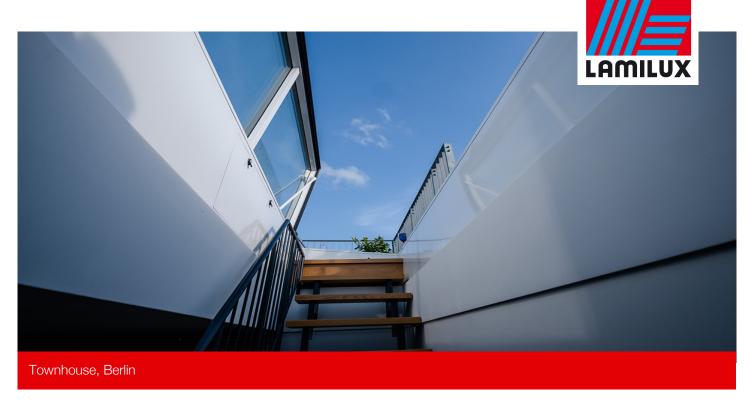

For the construction of a new townhouse complex in Hohen Neuendorf in Brandenburg, Germany, a total number of 34 LAMILUX Flat Roof Access Hatch Comfort Swing measuring 100cm x 350cm were installed. These offer residents convenient and exclusive access to the roof terrace via a straight, on-site stair. Stepless opening is effected by two hydraulic cylinders on the narrow sides up to a maximum opening angle of 84° within approx. 25 seconds. Concealed mechanics and controls in the system ensure an attractive and clean design, for which the LAMILUX Flat Roof Access Hatch Comfort Swing has already been awarded the German Design Award 2020 in the category "Special Mention". With a 5° surface inclination over the upstand, the LAMILUX Flat Roof Access Hatch Comfort Swing ensures flat drainage surface and an exclusive ambience thanks to large daylight incidence with simultaneous ventilation of the room.