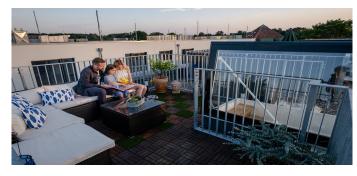

For the construction of a new townhouse complex in Hohen Neuendorf in Brandenburg, Germany, a total number of 34 LAMILUX Flat Roof Access Hatch Comfort Swing measuring 100cm x 350cm were installed. These offer residents convenient and exclusive access to the roof terrace via a straight, on-site stair. Stepless opening is effected by two hydraulic cylinders on the narrow sides up to a maximum opening angle of 84° within approx. 25 seconds. Concealed mechanics and controls in the system ensure an attractive and clean design, for which the LAMILUX Flat Roof Access Hatch Comfort Swing has already been awarded the German Design Award 2020 in the category "Special Mention". With a 5° surface inclination over the upstand, the LAMILUX Flat Roof Access Hatch Comfort Swing ensures flat drainage surface and an exclusive ambience thanks to large daylight incidence with simultaneous ventilation of the room.