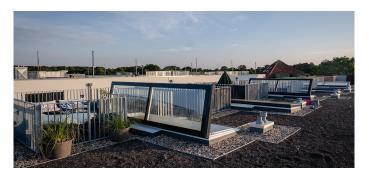

For the construction of a new townhouse complex in Hohen Neuendorf in Brandenburg, Germany, a total number of 34 LAMILUX Flat Roof Access Hatch Comfort Swing measuring 100cm x 350cm were installed. These offer residents convenient and exclusive access to the roof terrace via a straight, on-site stair. Stepless opening is effected by two hydraulic cylinders on the narrow sides up to a maximum opening angle of 84° within approx. 25 seconds. Concealed mechanics and controls in the system ensure an attractive and clean design, for which the LAMILUX Flat Roof Access Hatch Comfort Swing has already been awarded the German Design Award 2020 in the category "Special Mention". With a 5° surface inclination over the upstand, the LAMILUX Flat Roof Access Hatch Comfort Swing ensures flat drainage surface and an exclusive ambience thanks to large daylight incidence with simultaneous ventilation of the room.