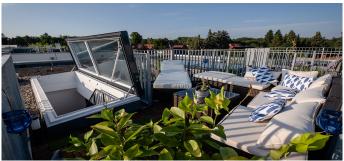

For the construction of a new townhouse complex in Hohen Neuendorf in Brandenburg, Germany, a total number of 34 LAMILUX Flat Roof Access Hatch Comfort Swing measuring 100cm x 350cm were installed. These offer residents convenient and exclusive access to the roof terrace via a straight, on-site stair. Stepless opening is effected by two hydraulic cylinders on the narrow sides up to a maximum opening angle of 84° within approx. 25 seconds. Concealed mechanics and controls in the system ensure an attractive and clean design, for which the LAMILUX Flat Roof Access Hatch Comfort Swing has already been awarded the German Design Award 2020 in the category "Special Mention". With a 5° surface inclination over the upstand, the LAMILUX Flat Roof Access Hatch Comfort Swing ensures flat drainage surface and an exclusive ambience thanks to large daylight incidence with simultaneous ventilation of the room.